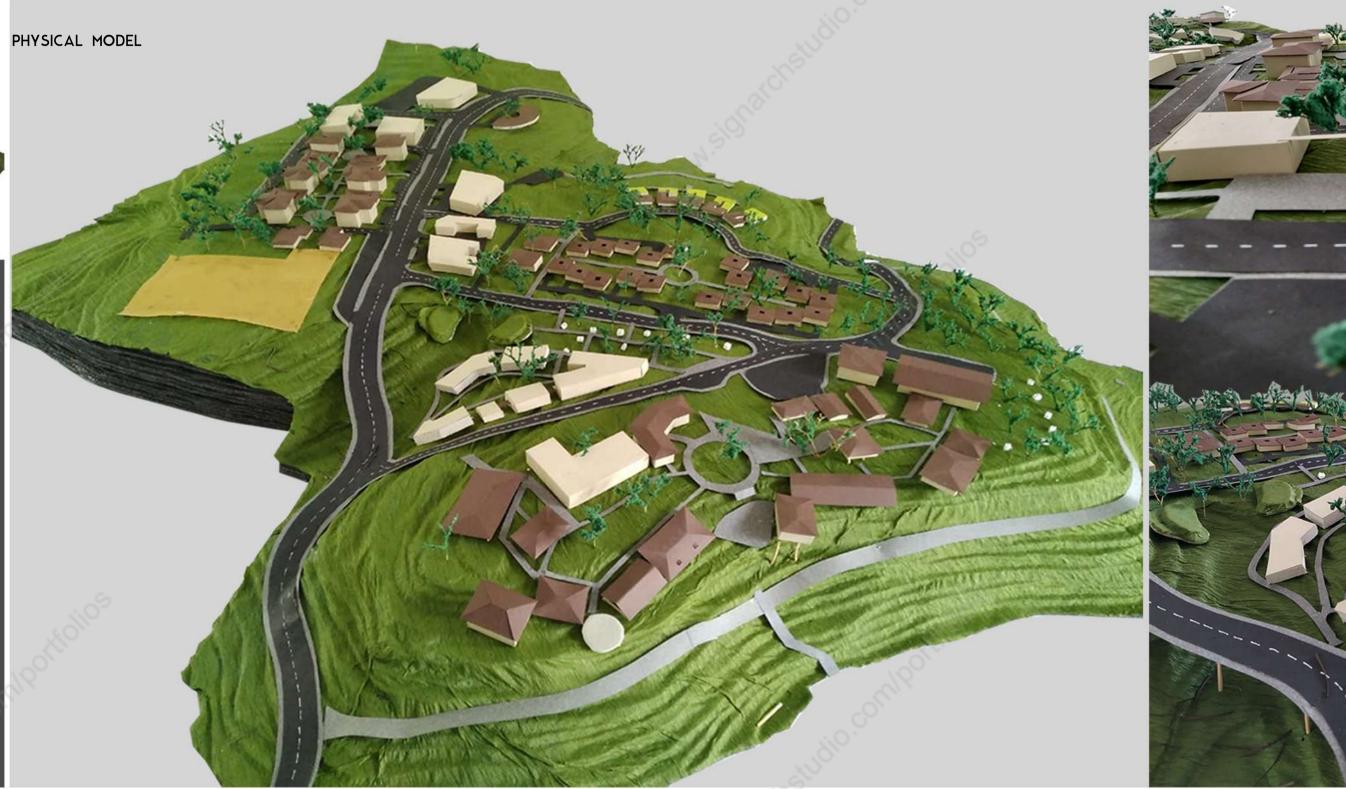

## SCHOOL OF ARCHITECTURE

## OBJECTIVE

TO DESIGN A SCHOOL OF ARCHITECTURE FOR 5 BATCHES WITH 40 STU-DENTS EACH CONSIDERING ALL THE MINIMUM RE-QUIREMENTS.

THE SITE IS LOCATED IN ADOOR, KOLLAM.

A SLOPING/HILLY SITE ADJACENT TO HIGHWAY AND WITH CONNECTIONS FROM IT.

3D VIEW OF SITE