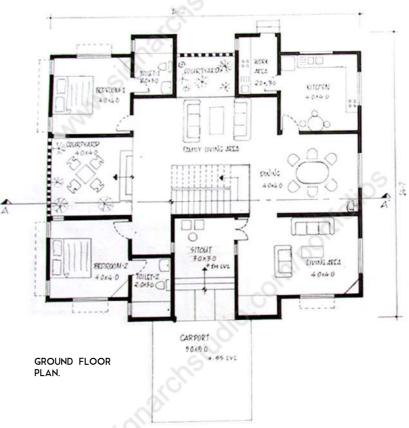

## FLOOR PLANS AND SECTIONS

SECTION AA.

BRICK JALI WALLS.

VIEW FROM THE COURTYARD TO THE INTERIOR.

VIEW OF THE COURTYARD FROM THE INTERIOR.