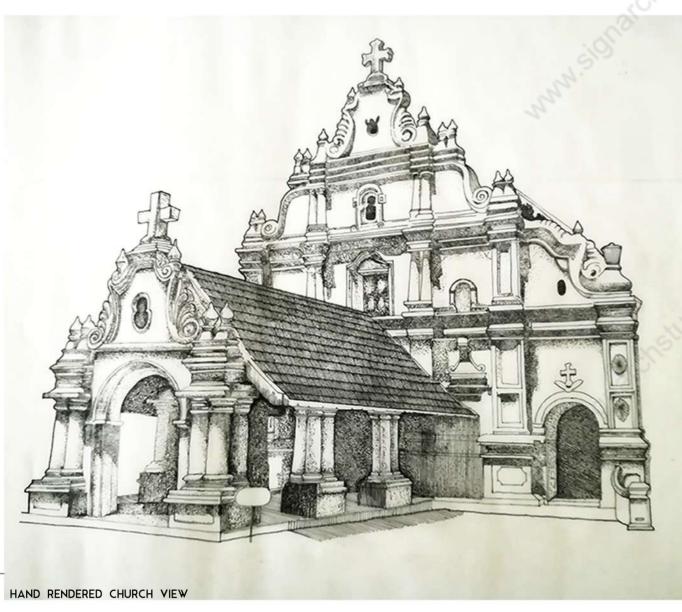

## DOCUMENTATION

A DOCUMENTATION OF ST.MARYS JACOBITE SYRIAN ORTHODOX, THRIPUNITHURA, ERNAKULAM AS A GROUP PROJECT

NORTH ELEVATION

TALL UNIVERSITY 14-03-18 LOUIS I, KAHN.