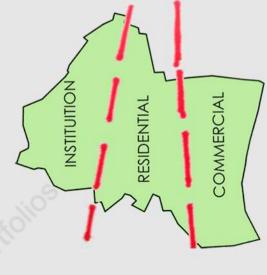

## DESIGN STRATEGIES

MAIN ROAD - DRIVE AROUND THE SITE TO GET FULL VIEW OF SITE.
NODES AS PUBLIC AREAS.

THE SITE DIVIDED INTO THREE ZONES WITH INTERCONNECTION.

PUBLIC ROADS THROUGH THE SITES IN WHICH THE MAIN NODES ARE PROVIDED WITH COMMERCIAL AREAS.

THE 3 ZONES CONNECTED WITH A PUBLIC OPEN SPACE.