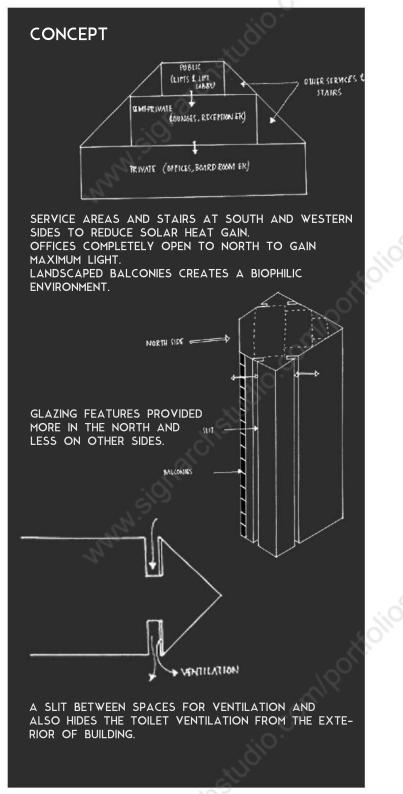

## OBJECTIVE

TO DESIGN AN OFFICE BUILDING WHICH ACCOMODATES FIVE OFFICE SPACES AND FOUR STARTUP OFFICE SPACES AND FACILITIES FOR THEM.

#### SITE

THE SITE IS LOCATED IN KUNDARA IT PARK, KOLLAM.

SITE IS A SQUARE PLOT OF 45M EACH SIDE, IN THE DEVELOPING IT PARK WHICH CURRENTLY HAS A SINGLE BUILDING.

A WATER BODY IS PRESENT IN THE NORTH SIDE OF THE SITE.