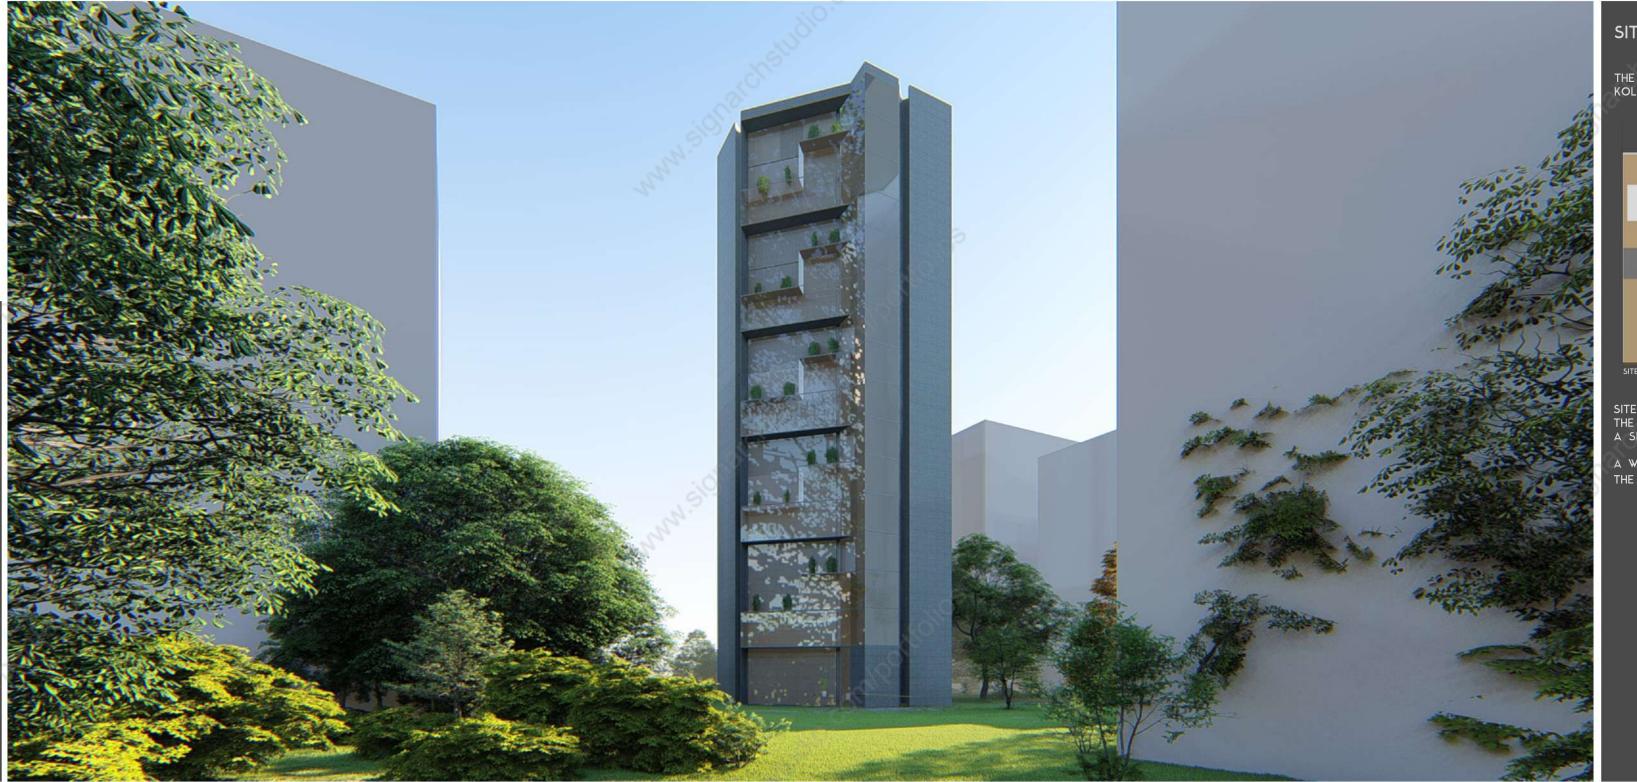

## IT OFFICE BUILDING

## OBJECTIVE

TO DESIGN AN OFFICE BUILDING WHICH ACCOMODATES FIVE OFFICE SPACES AND FOUR STARTUP OFFICE SPACES AND FACILITIES FOR THEM.

#### SITE

THE SITE IS LOCATED IN KUNDARA IT PARK, KOLLAM.

SITE IS A SQUARE PLOT OF 45M EACH SIDE, IN THE DEVELOPING IT PARK WHICH CURRENTLY HAS A SINGLE BUILDING.

A WATER BODY IS PRESENT IN THE NORTH SIDE OF THE SITE.