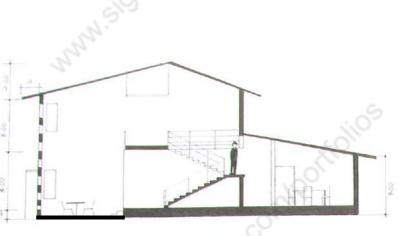

## FLOOR PLANS AND SECTIONS

SECTION AA.

BRICK JALI WALLS.

VIEW FROM THE COURTYARD TO THE INTERIOR.

VIEW OF THE COURTYARD FROM THE INTERIOR.