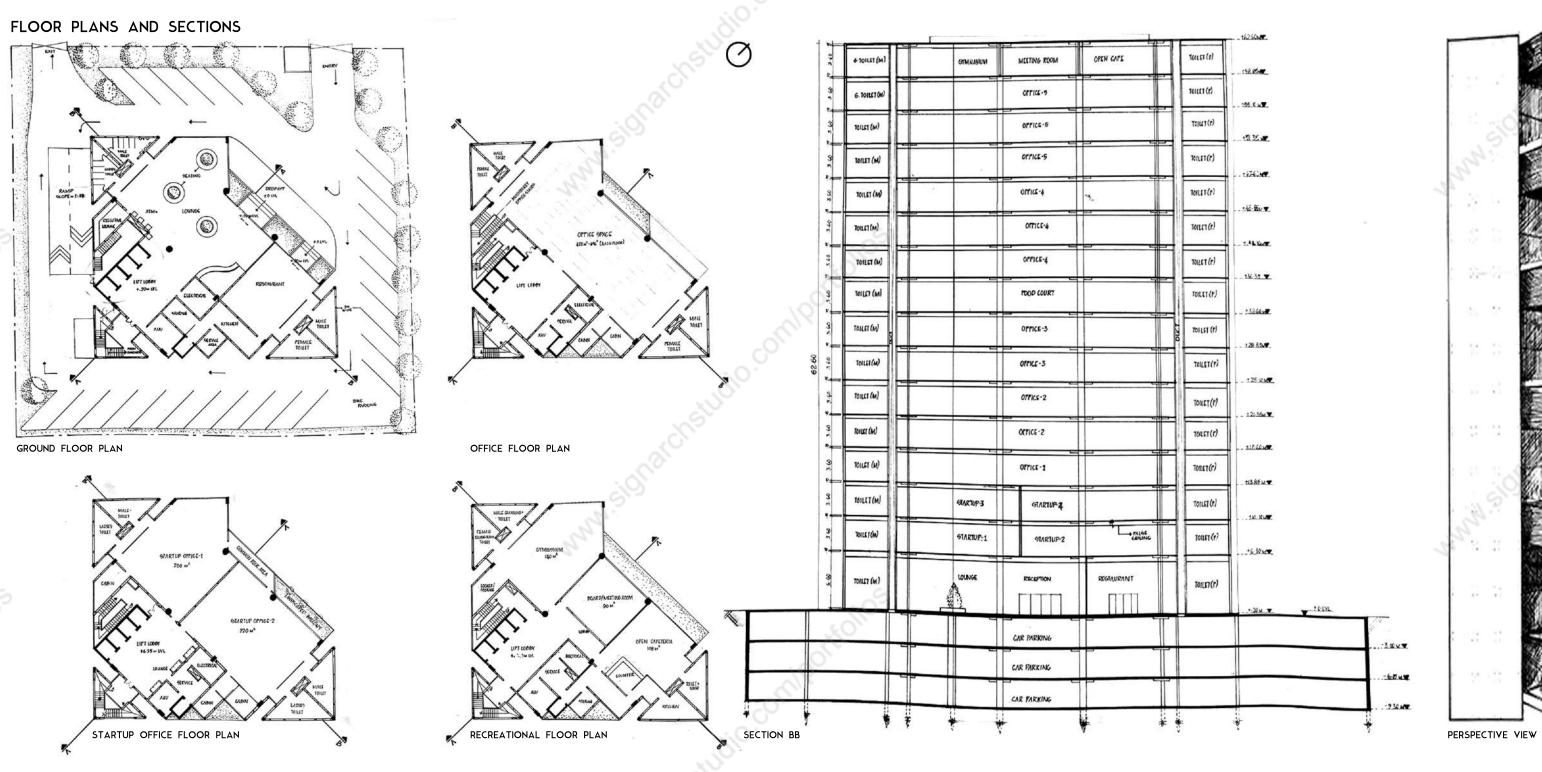

## FLOOR PLANS AND SECTIONS

SECTION AA.

BRICK JALI WALLS.

VIEW FROM THE COURTYARD TO THE INTERIOR.

VIEW OF THE COURTYARD FROM THE INTERIOR.

## OBJECTIVE

TO DESIGN AN OFFICE BUILDING WHICH ACCOMODATES FIVE OFFICE SPACES AND FOUR STARTUP OFFICE SPACES AND FACILITIES FOR THEM.

#### SITE

THE SITE IS LOCATED IN KUNDARA IT PARK, KOLLAM.

SITE IS A SQUARE PLOT OF 45M EACH SIDE, IN THE DEVELOPING IT PARK WHICH CURRENTLY HAS A SINGLE BUILDING.

A WATER BODY IS PRESENT IN THE NORTH SIDE OF THE SITE.