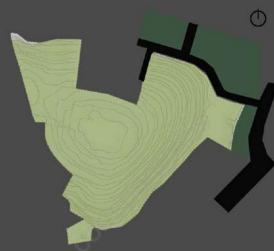

## OBJECTIVE

TO DESIGN A SCHOOL OF ARCHITECTURE FOR 5 BATCHES WITH 40 STU-DENTS EACH CONSIDERING ALL THE MINIMUM RE-QUIREMENTS.

THE SITE IS LOCATED IN ADOOR, KOLLAM.

A SLOPING/HILLY SITE ADJACENT TO HIGHWAY AND WITH CONNECTIONS FROM IT.

3D VIEW OF SITE