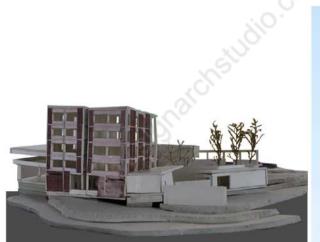

## OBJECTIVE

TO DESIGN A SCHOOL OF ARCHITECTURE FOR 5 BATCHES WITH 40 STU-DENTS EACH CONSIDERING ALL THE MINIMUM RE-QUIREMENTS.

THE SITE IS LOCATED IN ADOOR, KOLLAM.

A SLOPING/HILLY SITE ADJACENT TO HIGHWAY AND WITH CONNECTIONS FROM IT.

3D VIEW OF SITE