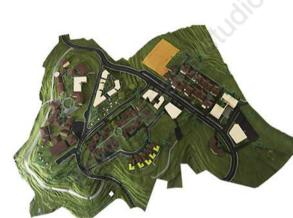

## SCHOOL OF ARCHITECTURE

## OBJECTIVE

TO DESIGN A SCHOOL OF ARCHITECTURE FOR 5 BATCHES WITH 40 STU-DENTS EACH CONSIDERING ALL THE MINIMUM RE-QUIREMENTS.

THE SITE IS LOCATED IN ADOOR, KOLLAM.

A SLOPING/HILLY SITE ADJACENT TO HIGHWAY AND WITH CONNECTIONS FROM IT.

3D VIEW OF SITE