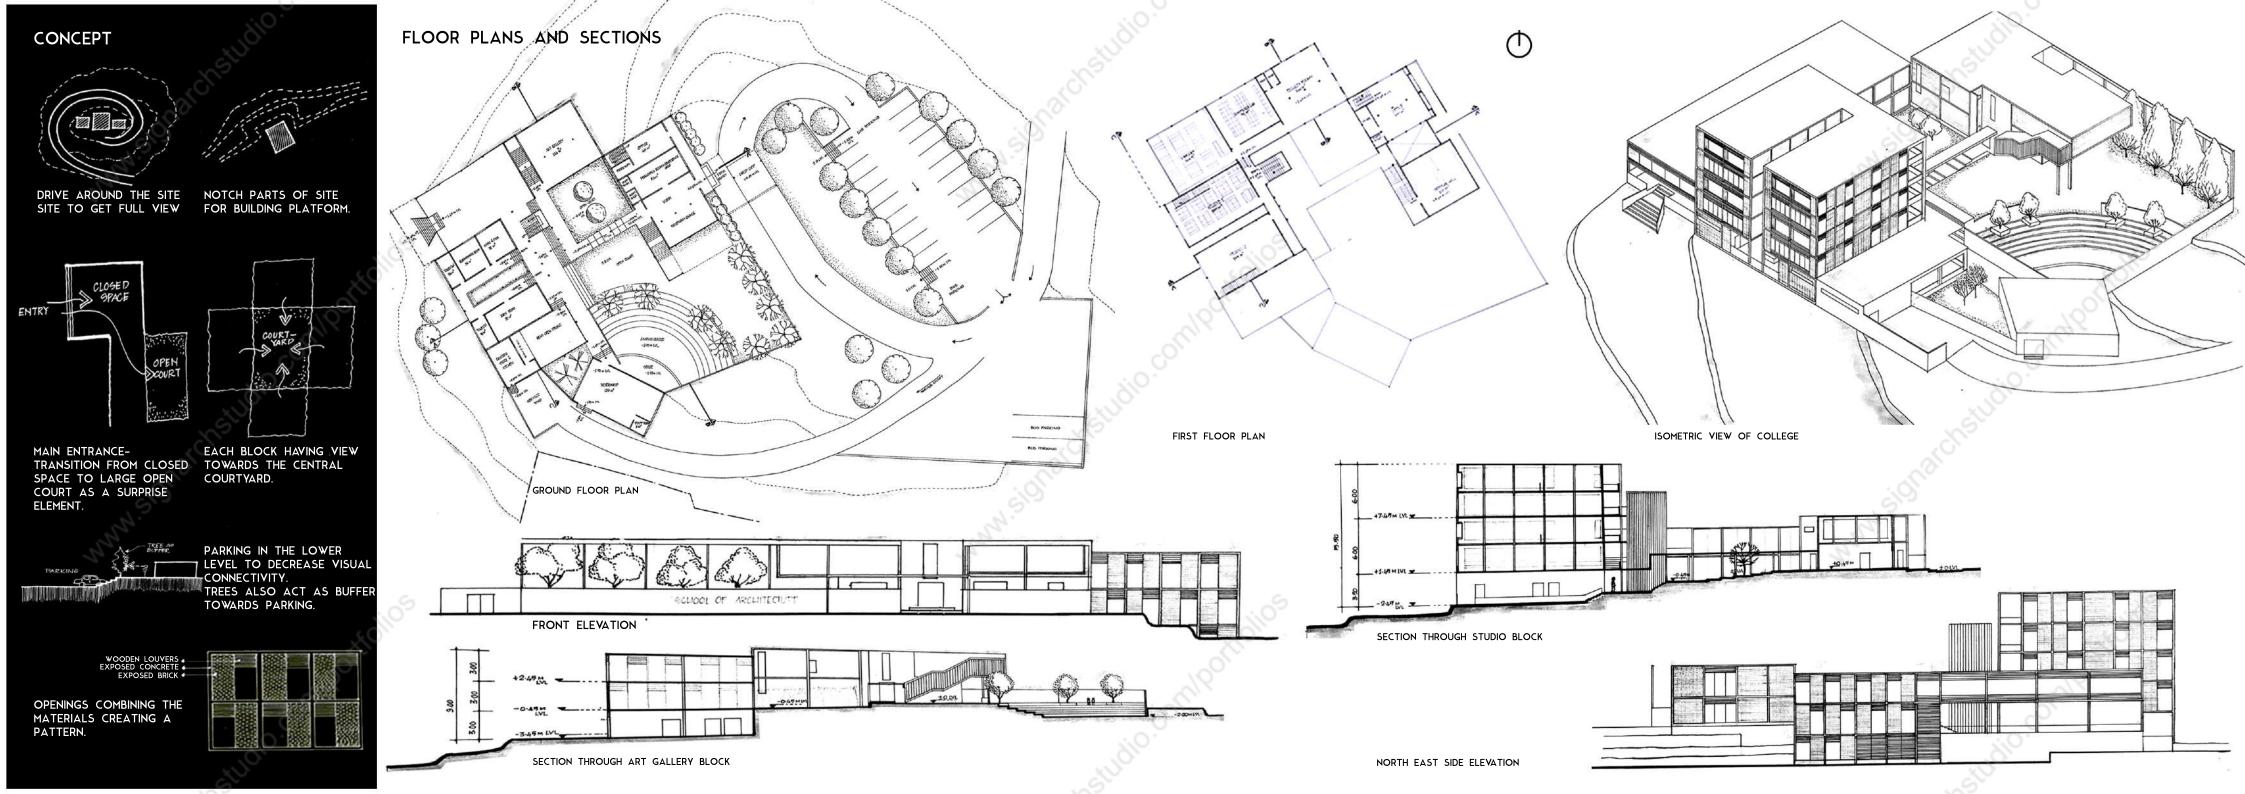

## SCHOOL OF ARCHITECTURE

## OBJECTIVE

TO DESIGN A SCHOOL OF ARCHITECTURE FOR 5 BATCHES WITH 40 STU-DENTS EACH CONSIDERING ALL THE MINIMUM RE-QUIREMENTS.

THE SITE IS LOCATED IN ADOOR, KOLLAM.

A SLOPING/HILLY SITE ADJACENT TO HIGHWAY AND WITH CONNECTIONS FROM IT.

3D VIEW OF SITE

## FLOOR PLANS AND SECTIONS

SECTION AA.

BRICK JALI WALLS.

VIEW FROM THE COURTYARD TO THE INTERIOR.

VIEW OF THE COURTYARD FROM THE INTERIOR.