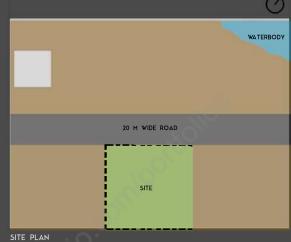

#### SITE

THE SITE IS LOCATED IN KUNDARA IT PARK, KOLLAM.

SITE IS A SQUARE PLOT OF 45M EACH SIDE, IN THE DEVELOPING IT PARK WHICH CURRENTLY HAS A SINGLE BUILDING.

A WATER BODY IS PRESENT IN THE NORTH SIDE OF THE SITE.