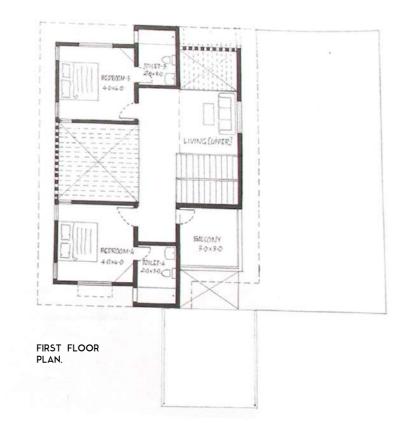

## RESIDENCE

OBJECTIVE

TO DESIGN A RESIDENCE FOR AN ARCHITECT AND HIS FAMILY IN THE GIVEN SITE.

THE SITE IS LOCATED IN THE BANK OF ASHTA-MUDI LAKE IN KOLLAM DISTRICT OF KERALA

SECTION OF THE SITE

## FLOOR PLANS AND SECTIONS

SECTION AA.

BRICK JALI WALLS.

VIEW FROM THE COURTYARD TO THE INTERIOR.

VIEW OF THE COURTYARD FROM THE INTERIOR.