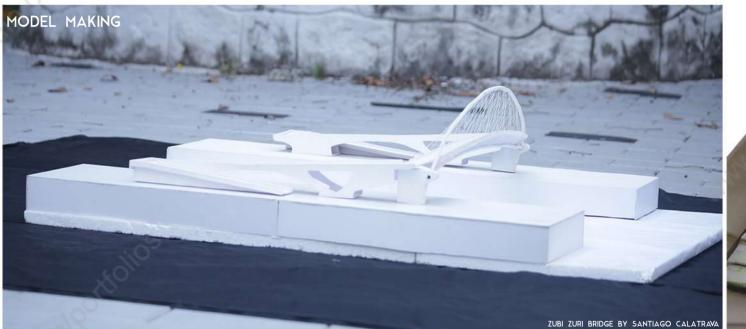

SITE IS LOCATED IN THE BANK OF ASHTA-MUDI LAKE IN KOLLAM DISTRICT OF KERALA





SECTION OF THE SITE





## FLOOR PLANS AND SECTIONS





SECTION AA.









BRICK JALI WALLS.



VIEW FROM THE COURTYARD TO THE INTERIOR.



VIEW OF THE COURTYARD FROM THE INTERIOR.



## IT OFFICE BUILDING

## OBJECTIVE

TO DESIGN AN OFFICE BUILDING WHICH ACCOMODATES FIVE OFFICE SPACES AND FOUR STARTUP OFFICE SPACES AND FACILITIES FOR THEM.



#### SITE

THE SITE IS LOCATED IN KUNDARA IT PARK, KOLLAM.



SITE IS A SQUARE PLOT OF 45M EACH SIDE, IN THE DEVELOPING IT PARK WHICH CURRENTLY HAS A SINGLE BUILDING.

A WATER BODY IS PRESENT IN THE NORTH SIDE OF THE SITE.





## DOCUMENTATION

A DOCUMENTATION OF ST.MARYS JACOBITE SYRIAN ORTHODOX, THRIPUNITHURA, ERNAKULAM AS A GROUP PROJECT





NORTH ELEVATION













TALL UNIVERSITY 14-03-18 LOUIS I, KAHN.