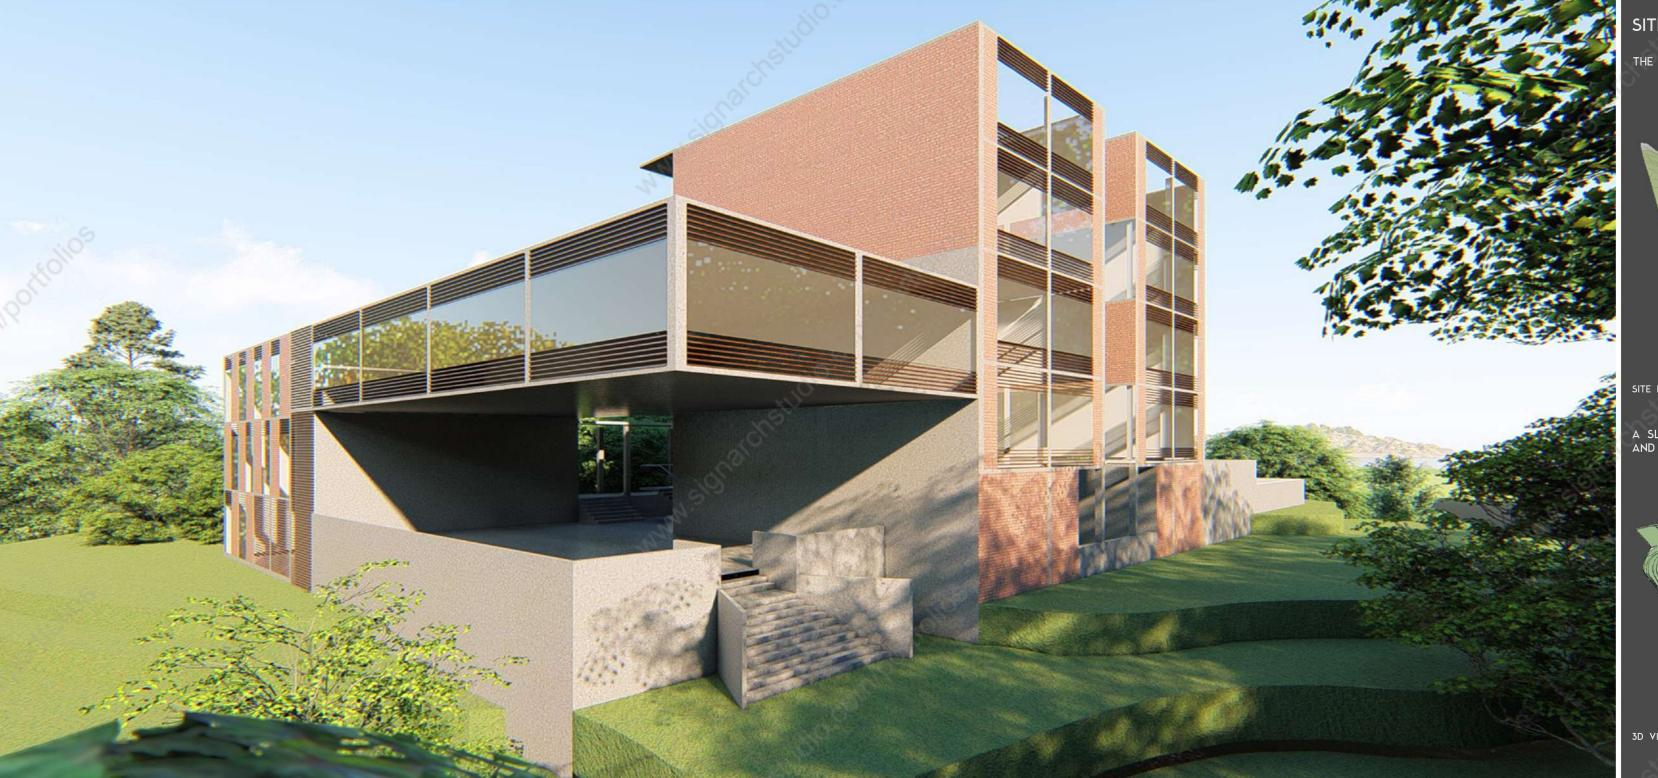

## OBJECTIVE

TO DESIGN A SCHOOL OF ARCHITECTURE FOR 5 BATCHES WITH 40 STU-DENTS EACH CONSIDERING ALL THE MINIMUM RE-QUIREMENTS.

THE SITE IS LOCATED IN ADOOR, KOLLAM.

A SLOPING/HILLY SITE ADJACENT TO HIGHWAY AND WITH CONNECTIONS FROM IT.

3D VIEW OF SITE