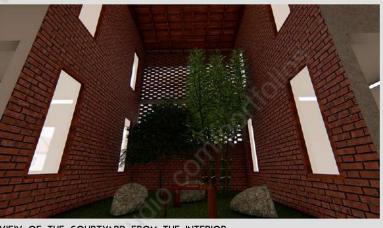

## FLOOR PLANS AND SECTIONS

SECTION AA.

BRICK JALI WALLS.

VIEW FROM THE COURTYARD TO THE INTERIOR.

VIEW OF THE COURTYARD FROM THE INTERIOR.