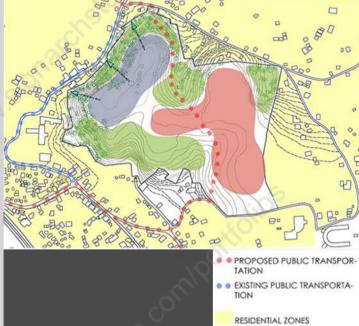

## VISION

BRIDGING CULTURE, MEETING MINDS TO CREATE A DIFFERENT LEARNING APPROACH, PUPIL SHOULD LEARN FROM THE SOCIETY MORE THAN THE INSTITUITION.

SITE ANALYSIS

HIGH POINT ON SITE FLAT LANDS

THICKLY VEGETATED AREAS

## DESIGN STRATEGIES

MAIN ROAD - DRIVE AROUND THE SITE TO GET FULL VIEW OF SITE.
NODES AS PUBLIC AREAS.

THE SITE DIVIDED INTO THREE ZONES WITH INTERCONNECTION.

PUBLIC ROADS THROUGH THE SITES IN WHICH THE MAIN NODES ARE PROVIDED WITH COMMERCIAL AREAS.

THE 3 ZONES CONNECTED WITH A PUBLIC OPEN SPACE.