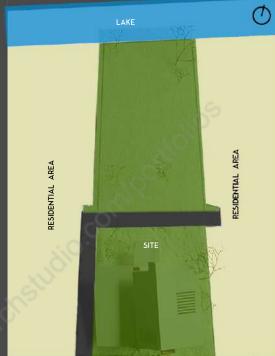

## RESIDENCE

OBJECTIVE

TO DESIGN A RESIDENCE FOR AN ARCHITECT AND HIS FAMILY IN THE GIVEN SITE.

THE SITE IS LOCATED IN THE BANK OF ASHTA-MUDI LAKE IN KOLLAM DISTRICT OF KERALA

SECTION OF THE SITE