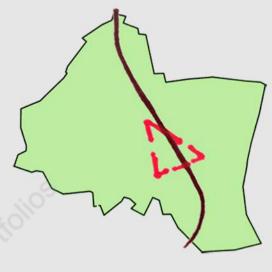

## DESIGN STRATEGIES

MAIN ROAD - DRIVE AROUND THE SITE TO GET FULL VIEW OF SITE.
NODES AS PUBLIC AREAS.

THE SITE DIVIDED INTO THREE ZONES WITH INTERCONNECTION.

PUBLIC ROADS THROUGH THE SITES IN WHICH THE MAIN NODES ARE PROVIDED WITH COMMERCIAL AREAS.

THE 3 ZONES CONNECTED WITH A PUBLIC OPEN SPACE.