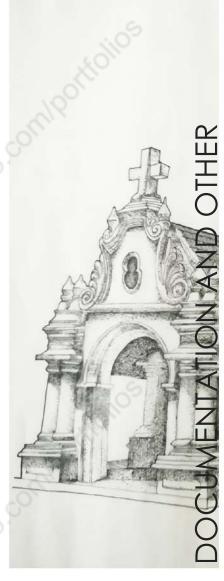

## DOCUMENTATION

A DOCUMENTATION OF ST.MARYS JACOBITE SYRIAN ORTHODOX, THRIPUNITHURA, ERNAKULAM AS A GROUP PROJECT

NORTH ELEVATION

TALL UNIVERSITY 14-03-18 LOUIS I, KAHN.