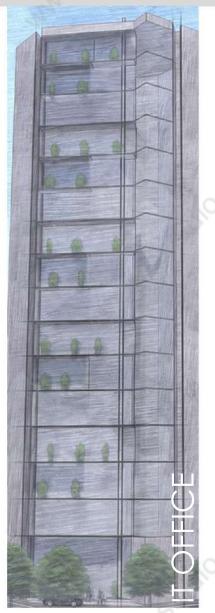

## IT OFFICE BUILDING

## OBJECTIVE

TO DESIGN AN OFFICE BUILDING WHICH ACCOMODATES FIVE OFFICE SPACES AND FOUR STARTUP OFFICE SPACES AND FACILITIES FOR THEM.

#### SITE

THE SITE IS LOCATED IN KUNDARA IT PARK, KOLLAM.

SITE IS A SQUARE PLOT OF 45M EACH SIDE, IN THE DEVELOPING IT PARK WHICH CURRENTLY HAS A SINGLE BUILDING.

A WATER BODY IS PRESENT IN THE NORTH SIDE OF THE SITE.