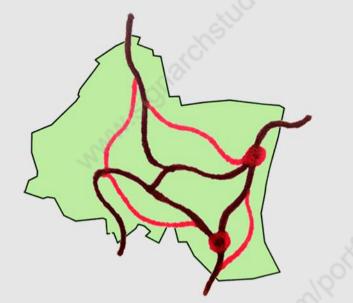

## DESIGN STRATEGIES

MAIN ROAD - DRIVE AROUND THE SITE TO GET FULL VIEW OF SITE.
NODES AS PUBLIC AREAS.

THE SITE DIVIDED INTO THREE ZONES WITH INTERCONNECTION.

PUBLIC ROADS THROUGH THE SITES IN WHICH THE MAIN NODES ARE PROVIDED WITH COMMERCIAL AREAS.

THE 3 ZONES CONNECTED WITH A PUBLIC OPEN SPACE.