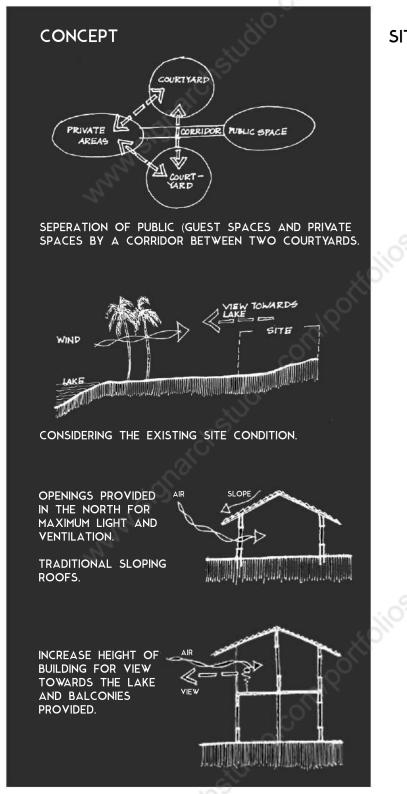

## RESIDENCE

OBJECTIVE

TO DESIGN A RESIDENCE FOR AN ARCHITECT AND HIS FAMILY IN THE GIVEN SITE.

THE SITE IS LOCATED IN THE BANK OF ASHTA-MUDI LAKE IN KOLLAM DISTRICT OF KERALA

SECTION OF THE SITE

## FLOOR PLANS AND SECTIONS

SECTION AA.

BRICK JALI WALLS.

VIEW FROM THE COURTYARD TO THE INTERIOR.

VIEW OF THE COURTYARD FROM THE INTERIOR.