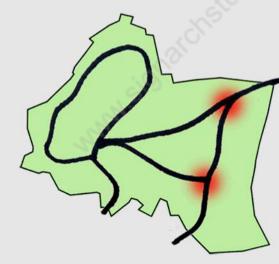

## DESIGN STRATEGIES

MAIN ROAD - DRIVE AROUND THE SITE TO GET FULL VIEW OF SITE.
NODES AS PUBLIC AREAS.

THE SITE DIVIDED INTO THREE ZONES WITH INTERCONNECTION.

PUBLIC ROADS THROUGH THE SITES IN WHICH THE MAIN NODES ARE PROVIDED WITH COMMERCIAL AREAS.

THE 3 ZONES CONNECTED WITH A PUBLIC OPEN SPACE.