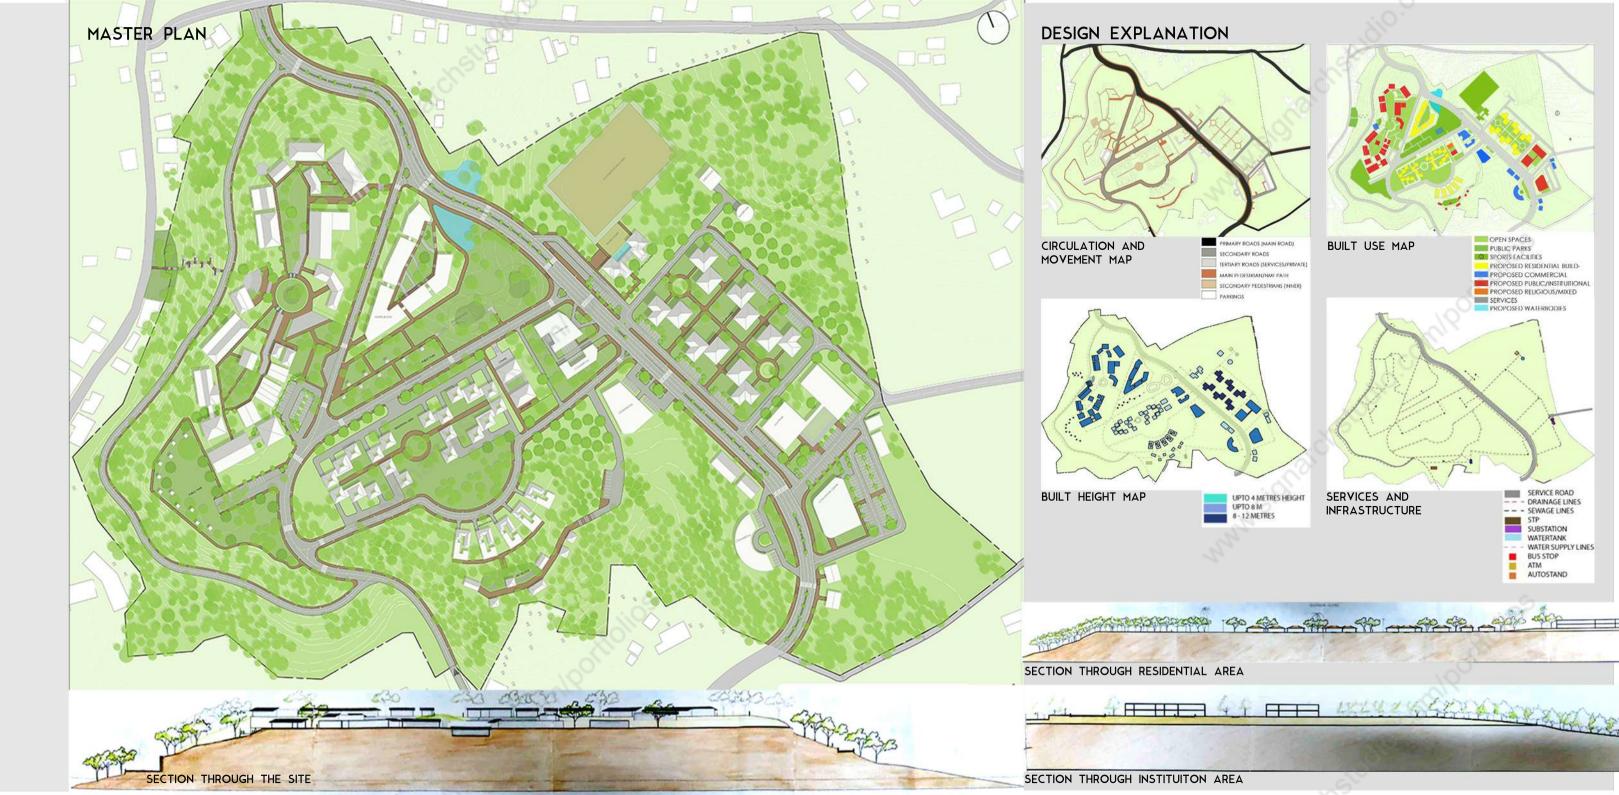

## OBJECTIVE

TO PROPOSE A MASTER PLAN FOR ARTS, MUSIC, FILM, AND DRAMA INSTITUTES AND FA-CILITIES LIKE RESIDENCE AND COMMERCIAL SPACES IN THE GIVEN SITE.

## VISION

BRIDGING CULTURE, MEETING MINDS TO CREATE A DIFFERENT LEARNING APPROACH, PUPIL SHOULD LEARN FROM THE SOCIETY MORE THAN THE INSTITUITION.

SITE ANALYSIS

HIGH POINT ON SITE FLAT LANDS

THICKLY VEGETATED AREAS

## DESIGN STRATEGIES

MAIN ROAD - DRIVE AROUND THE SITE TO GET FULL VIEW OF SITE.
NODES AS PUBLIC AREAS.

THE SITE DIVIDED INTO THREE ZONES WITH INTERCONNECTION.

PUBLIC ROADS THROUGH THE SITES IN WHICH THE MAIN NODES ARE PROVIDED WITH COMMERCIAL AREAS.

THE 3 ZONES CONNECTED WITH A PUBLIC OPEN SPACE.