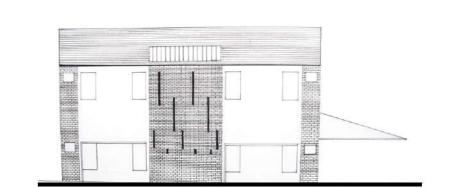

## FLOOR PLANS AND SECTIONS

SECTION AA.

BRICK JALI WALLS.

VIEW FROM THE COURTYARD TO THE INTERIOR.

VIEW OF THE COURTYARD FROM THE INTERIOR.