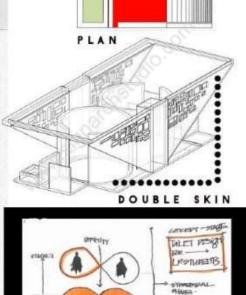

THIS PROJECT IS GEARED TOWARDS CREATING AN ENVIRONMENTALLY FRIENDLY TOILET FOR
KIDS. TOILET IS
BASICALLY DESIGNED
FOR LOWER PRIMERY STUDENTTHE SITE IS PROVIDED OUTSIDE THE SCHOOL COMPLEX.SO THE TOILET IS PROVIDED WITH DOUBLE SKIN. THEY ACT AS VENTILATION AND TERMAL BUFFER. SHUDHI LP SCHOOL TOILET DESIGN S 2 RENDERED VIEWS ELEVATION

GIRLS TOILE SITE PLAN BOYS TOILE

SECTIONAL ELEVATION

CONCEPT

AR CHCHLITTING INK

VIELA BRIQUE

RESIDENCE DESIGNS 4

VILLA BRIQUE IS A
RESIDENTIAL PROJECT
FOR A LIVE CLIENT.
MINIMALISM IS
REFLECTED IN EVERY
PORTION OF THE
RESIDENCE. ALONG THE
TERRACE RESIDENCE IS
DESIGNED.CLIENT IS A
DOCTOR SO.THE
RESIDENCE MULTITASKS
AS A HOUSE AND
CLINIC.