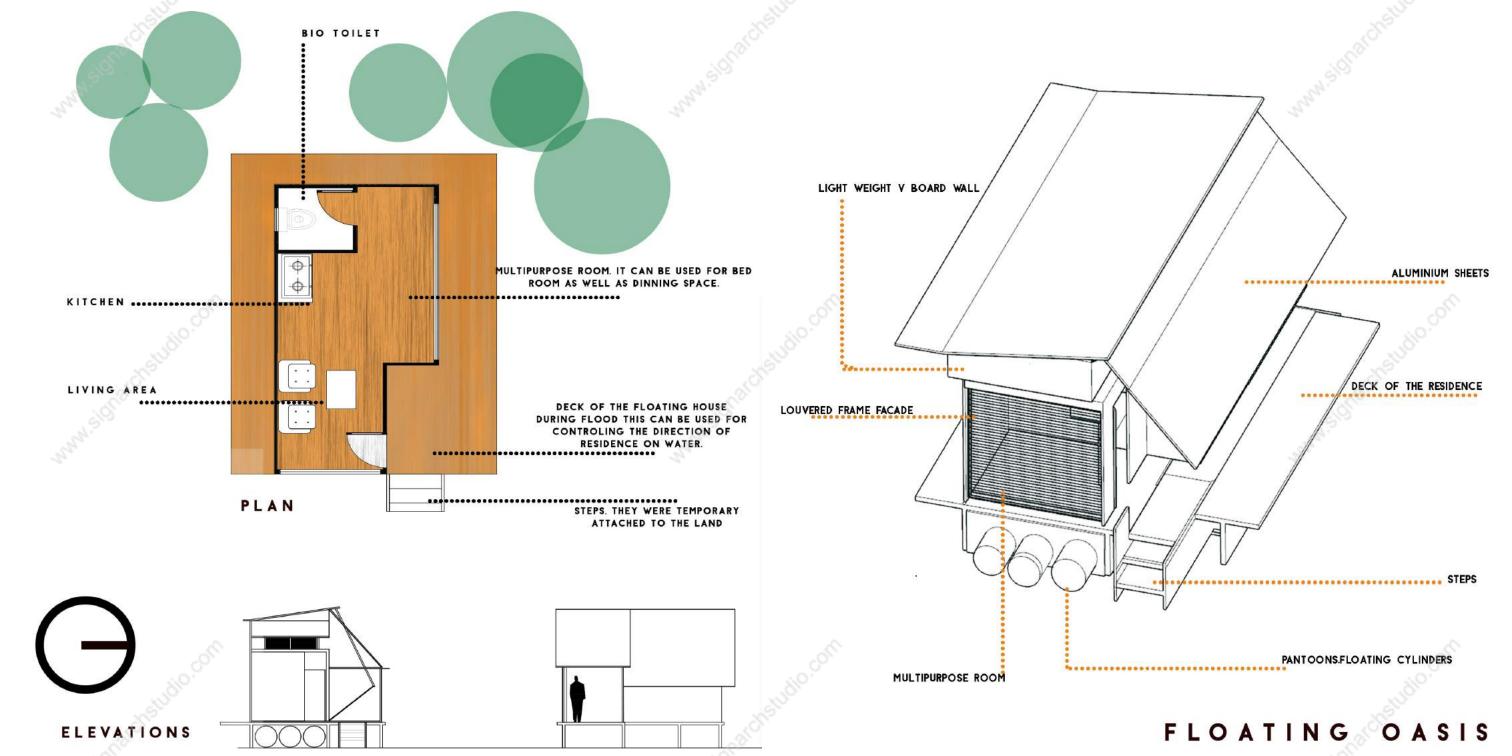

NCE.

RENDERED VIEW OF THE HOSTEL

VEGITATION LANDSCAPE VEHICULAR PATHWAY CORRIDOR CIRCULATION PLAYAREA NANGOUT CORNER

A-ENTRANCE B-WATCHMANN CAR C-PARKING D-POND E-LOST F-RECEPTION G-ADMINISTRATIVE SECTION H-FACULTY SECTION 1-ACADEMIC BLOCK

J-AMPHITHEATRE

H-FACULTY RESIDENCE

N-FACULTY APPARTMENT O-GUEST HOUSE

Q-GIRLS HOSTEL BLOCKS E-BOTS HOSTEL BLOCKS

GROUND FLOOR PLAN

L-AUSTORIUM

F-CANTEEN GIM

T-LAUNDRY

ARIVU CAMPUS DESIGN - S 6



ON THE BASIS OF SURFACE AND VOLUME CONCEPT.THE SEATERS ARE DESIGNED . SIMPLE PUBLIC SEATERS AND MINIMALISTIC. SURFACE VOLUME

THE PERSUIT OF MANIPULATING A PLANE THROUGH SIMPLE
OPERATIONS-FOLDING WRAPPING WEAVING-AS A PROCESS OF GENERATING BUILDABLE
SURFACES.ALSO PROVIDES A LOGIC FOR UNDERSTANDING THE IMPLIED VOLUMES

SURFACE+VOLUME

ELEVATIONS









ELEVATIONS

# LESS IS AAORE



SECTIONS. ELEVATIONS

MARTHA MARIAM CATHEDRAL IS THE CATHEDRAL OF THE CHALDEAN SYRIAN CHURCH OF INDIA, PART OF THE ASSYRIAN CHURCH OF THE EAST, IT IS LOCATED IN TRISSUR CITY IN THE STATE OF KERALA, AND CITY'S FIRST CHRISTIAN CHURCH MARTH MARIYAM CHURCH. ALSO KNOWN AS VALIYA PALI IS ONE OF THE OLDEST CHALDEAN SYRIAN CHURCH IN THRISSUR. THE CHURCH WAS ESTABLISHED IN 1815 UNDER THE SURVEILLLANCE OF RAMA VARMA, KNOWN AS SHAKTHAN THAMPURAN.

## DOCUMENTATION



SECTIONS. ELEVATIONS . VIEWS

"ATHIRAMPUZHA IS A SMALL TOWN IN KOTTAYAM DISTRICT OF KERALA.CHRISTIANITY IS THE PREDOMINANT RELIGIOUS FAIT IN ATHIRAMPUZHA REGION FOLLOWED BY HINDUISM AND ISLAM. IT IS BELIVED THAT IT IS ONE OF THE OLDEST TRADING CENTERS IN TRAVANCORE .THE PLACE IS BELIEVED TO HAVE TRADE R