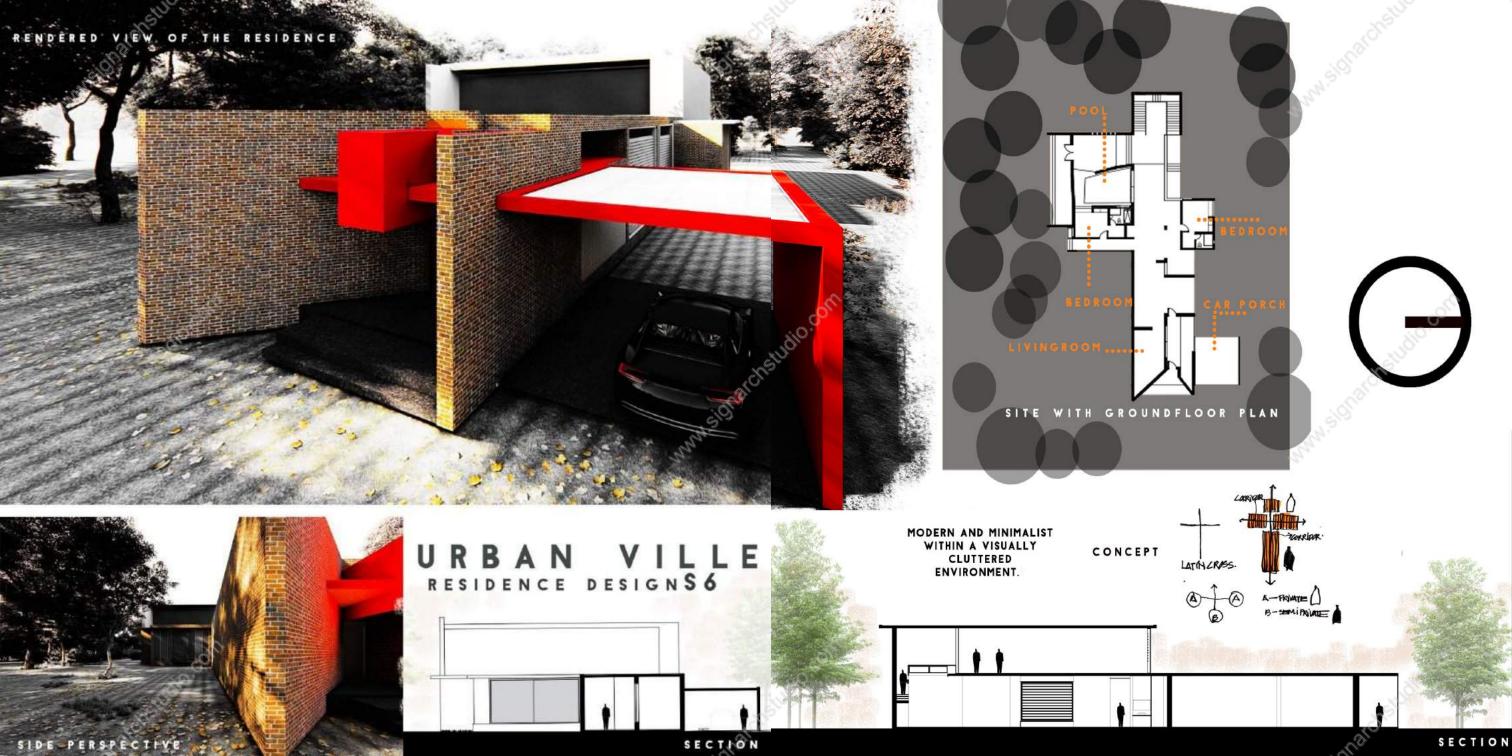

ARIVU CAMPUS DESIGN - S 6

ON THE BASIS OF SURFACE AND VOLUME CONCEPT.THE SEATERS ARE DESIGNED . SIMPLE PUBLIC SEATERS AND MINIMALISTIC. SURFACE VOLUME

THE PERSUIT OF MANIPULATING A PLANE THROUGH SIMPLE
OPERATIONS-FOLDING WRAPPING WEAVING-AS A PROCESS OF GENERATING BUILDABLE
SURFACES.ALSO PROVIDES A LOGIC FOR UNDERSTANDING THE IMPLIED VOLUMES