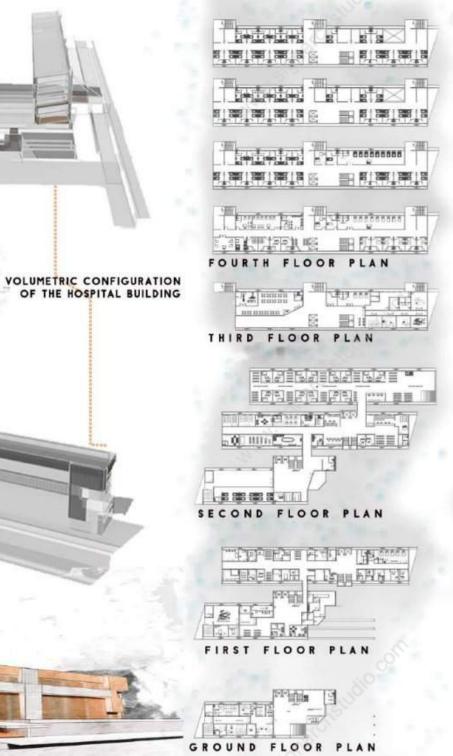

### GROUND FLOOR PLAN

A
RADICAL FUSION OF
CONTEMPORARY AND
REGIONAL
ARCHITECTURE,
CREATES BETTER SPACE
FOR THE IP
PATIENTS,OP PATIENTS
AS WELL AS THE
VISITING
PEOPLE,LOCALLY
AVAILABLE MATERIALS
WERE USED FOR THE
DESIGN.

REDEMPTION

GENERAL HOSPITAL DESIGN S5

CONCEPT

# INPATIENT WARDS RADIOLOGY DEPARTMENT INPATIENT DEPARTMENT OUTPATIENT DEPARTMENT PARKING AREAS EMERGENCY DEPARTMENT

GYNECOLOGY DEPARTMENT

PEDIATRICS

SECTIONAL ELEVATION

REDEMPTION

RENDERED TOP VIEW

SITE MODEL