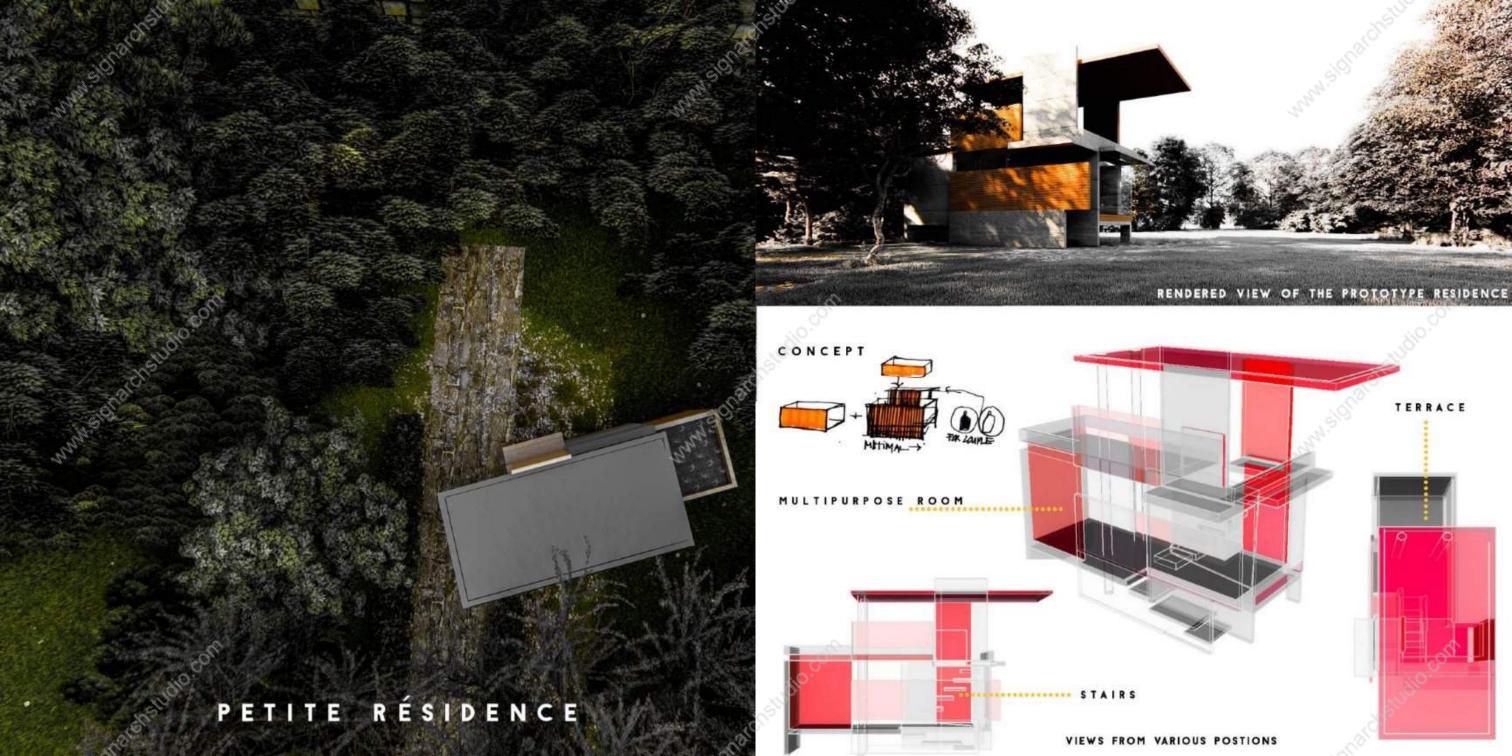

GIRLS TOILE SITE PLAN BOYS TOILE

SECTIONAL ELEVATION

CONCEPT

AR CHCHLITTING INK

VIELA BRIQUE

RESIDENCE DESIGNS 4

VILLA BRIQUE IS A
RESIDENTIAL PROJECT
FOR A LIVE CLIENT.
MINIMALISM IS
REFLECTED IN EVERY
PORTION OF THE
RESIDENCE. ALONG THE
TERRACE RESIDENCE IS
DESIGNED.CLIENT IS A
DOCTOR SO.THE
RESIDENCE MULTITASKS
AS A HOUSE AND
CLINIC.

CONCEPT

LIVING ROOM