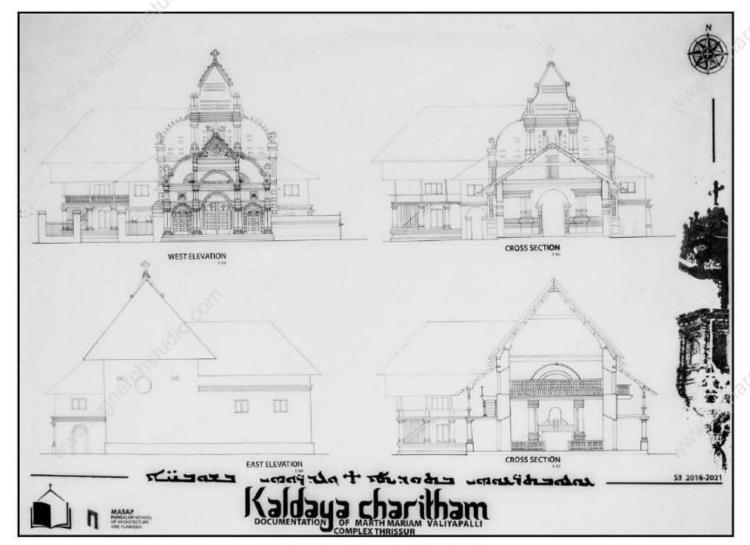

# LESS IS AAORE

SECTIONS. ELEVATIONS

MARTHA MARIAM CATHEDRAL IS THE CATHEDRAL OF THE CHALDEAN SYRIAN CHURCH OF INDIA, PART OF THE ASSYRIAN CHURCH OF THE EAST, IT IS LOCATED IN TRISSUR CITY IN THE STATE OF KERALA, AND CITY'S FIRST CHRISTIAN CHURCH MARTH MARIYAM CHURCH. ALSO KNOWN AS VALIYA PALI IS ONE OF THE OLDEST CHALDEAN SYRIAN CHURCH IN THRISSUR. THE CHURCH WAS ESTABLISHED IN 1815 UNDER THE SURVEILLLANCE OF RAMA VARMA, KNOWN AS SHAKTHAN THAMPURAN.