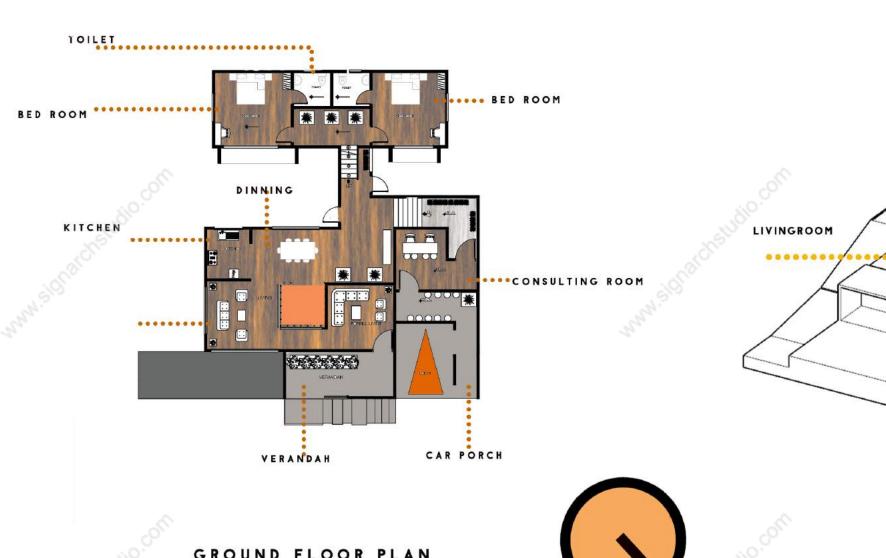

GIRLS TOILE SITE PLAN BOYS TOILE

SECTIONAL ELEVATION

CONCEPT

AR CHCHLITTING INK

VIELA BRIQUE

RESIDENCE DESIGNS 4

VILLA BRIQUE IS A
RESIDENTIAL PROJECT
FOR A LIVE CLIENT.
MINIMALISM IS
REFLECTED IN EVERY
PORTION OF THE
RESIDENCE. ALONG THE
TERRACE RESIDENCE IS
DESIGNED.CLIENT IS A
DOCTOR SO.THE
RESIDENCE MULTITASKS
AS A HOUSE AND
CLINIC.

### GROUND FLOOR PLAN

A
RADICAL FUSION OF
CONTEMPORARY AND
REGIONAL
ARCHITECTURE,
CREATES BETTER SPACE
FOR THE IP
PATIENTS,OP PATIENTS
AS WELL AS THE
VISITING
PEOPLE,LOCALLY
AVAILABLE MATERIALS
WERE USED FOR THE
DESIGN.