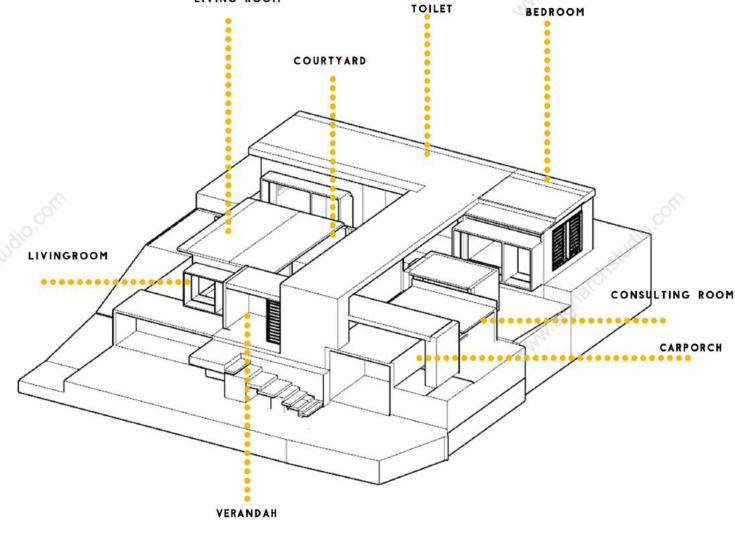

GIRLS TOILE SITE PLAN BOYS TOILE

SECTIONAL ELEVATION

CONCEPT

AR CHCHLITTING INK

VIELA BRIQUE

RESIDENCE DESIGNS 4

VILLA BRIQUE IS A
RESIDENTIAL PROJECT
FOR A LIVE CLIENT.
MINIMALISM IS
REFLECTED IN EVERY
PORTION OF THE
RESIDENCE. ALONG THE
TERRACE RESIDENCE IS
DESIGNED.CLIENT IS A
DOCTOR SO.THE
RESIDENCE MULTITASKS
AS A HOUSE AND
CLINIC.

CONCEPT

LIVING ROOM