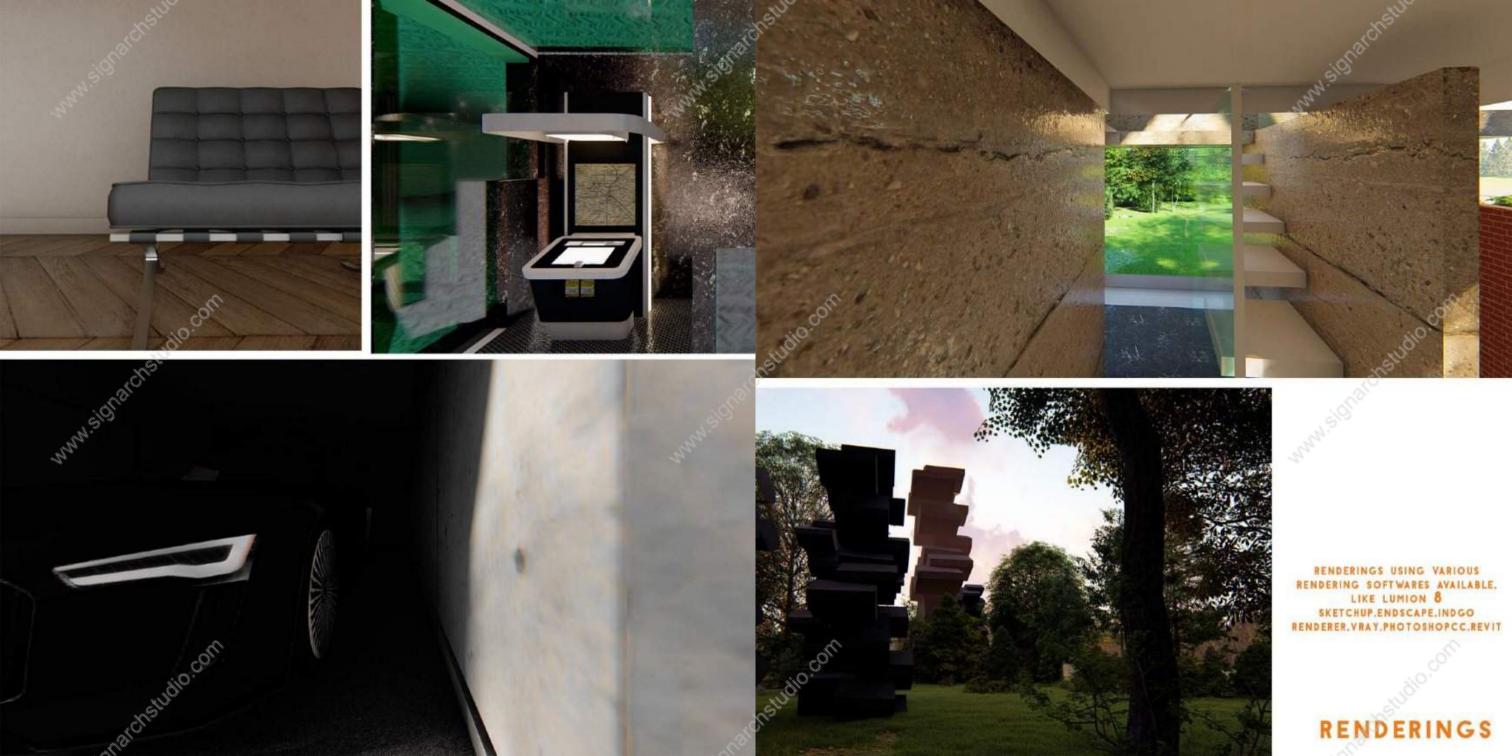

T, IT IS LOCATED IN TRISSUR CITY IN THE STATE OF KERALA, AND CITY'S FIRST CHRISTIAN CHURCH MARTH MARIYAM CHURCH. ALSO KNOWN AS VALIYA PALI IS ONE OF THE OLDEST CHALDEAN SYRIAN CHURCH IN THRISSUR. THE CHURCH WAS ESTABLISHED IN 1815 UNDER THE SURVEILLLANCE OF RAMA VARMA, KNOWN AS SHAKTHAN THAMPURAN.

## DOCUMENTATION



SECTIONS. ELEVATIONS . VIEWS

"ATHIRAMPUZHA IS A SMALL TOWN IN KOTTAYAM DISTRICT OF KERALA.CHRISTIANITY IS THE PREDOMINANT RELIGIOUS FAIT IN ATHIRAMPUZHA REGION FOLLOWED BY HINDUISM AND ISLAM. IT IS BELIVED THAT IT IS ONE OF THE OLDEST TRADING CENTERS IN TRAVANCORE .THE PLACE IS BELIEVED TO HAVE TRADE RELATIONS MIDDLE EAST VIA ALAPPUZHA AND COCHIN FROM CENTURIES AGO.ATHIRAMPUZHA HAS A VERY COLOURFUL AND RICH HISTORY AND KNOWN PORT TOWN TILL MID OF 1908."























DEEPAK DAMU

9020861093

deepakdammmu@gmail.com