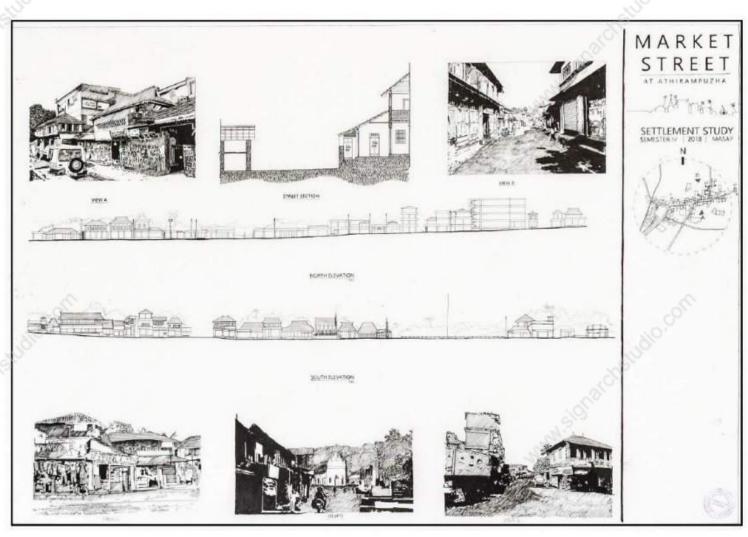

## DOCUMENTATION

SECTIONS. ELEVATIONS . VIEWS

"ATHIRAMPUZHA IS A SMALL TOWN IN KOTTAYAM DISTRICT OF KERALA.CHRISTIANITY IS THE PREDOMINANT RELIGIOUS FAIT IN ATHIRAMPUZHA REGION FOLLOWED BY HINDUISM AND ISLAM. IT IS BELIVED THAT IT IS ONE OF THE OLDEST TRADING CENTERS IN TRAVANCORE .THE PLACE IS BELIEVED TO HAVE TRADE RELATIONS MIDDLE EAST VIA ALAPPUZHA AND COCHIN FROM CENTURIES AGO.ATHIRAMPUZHA HAS A VERY COLOURFUL AND RICH HISTORY AND KNOWN PORT TOWN TILL MID OF 1908."