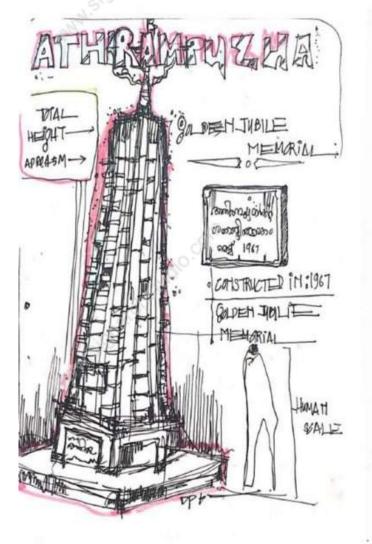

## DOCUMENTATION

SECTIONS. ELEVATIONS . VIEWS

"ATHIRAMPUZHA IS A SMALL TOWN IN KOTTAYAM DISTRICT OF KERALA.CHRISTIANITY IS THE PREDOMINANT RELIGIOUS FAIT IN ATHIRAMPUZHA REGION FOLLOWED BY HINDUISM AND ISLAM. IT IS BELIVED THAT IT IS ONE OF THE OLDEST TRADING CENTERS IN TRAVANCORE .THE PLACE IS BELIEVED TO HAVE TRADE RELATIONS MIDDLE EAST VIA ALAPPUZHA AND COCHIN FROM CENTURIES AGO.ATHIRAMPUZHA HAS A VERY COLOURFUL AND RICH HISTORY AND KNOWN PORT TOWN TILL MID OF 1908."