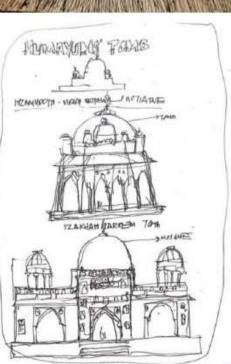

# LESS IS AAORE

SECTIONS. ELEVATIONS

MARTHA MARIAM CATHEDRAL IS THE CATHEDRAL OF THE CHALDEAN SYRIAN CHURCH OF INDIA, PART OF THE ASSYRIAN CHURCH OF THE EAST, IT IS LOCATED IN TRISSUR CITY IN THE STATE OF KERALA, AND CITY'S FIRST CHRISTIAN CHURCH MARTH MARIYAM CHURCH. ALSO KNOWN AS VALIYA PALI IS ONE OF THE OLDEST CHALDEAN SYRIAN CHURCH IN THRISSUR. THE CHURCH WAS ESTABLISHED IN 1815 UNDER THE SURVEILLLANCE OF RAMA VARMA, KNOWN AS SHAKTHAN THAMPURAN.

## DOCUMENTATION

SECTIONS. ELEVATIONS . VIEWS

"ATHIRAMPUZHA IS A SMALL TOWN IN KOTTAYAM DISTRICT OF KERALA.CHRISTIANITY IS THE PREDOMINANT RELIGIOUS FAIT IN ATHIRAMPUZHA REGION FOLLOWED BY HINDUISM AND ISLAM. IT IS BELIVED THAT IT IS ONE OF THE OLDEST TRADING CENTERS IN TRAVANCORE .THE PLACE IS BELIEVED TO HAVE TRADE RELATIONS MIDDLE EAST VIA ALAPPUZHA AND COCHIN FROM CENTURIES AGO.ATHIRAMPUZHA HAS A VERY COLOURFUL AND RICH HISTORY AND KNOWN PORT TOWN TILL MID OF 1908."