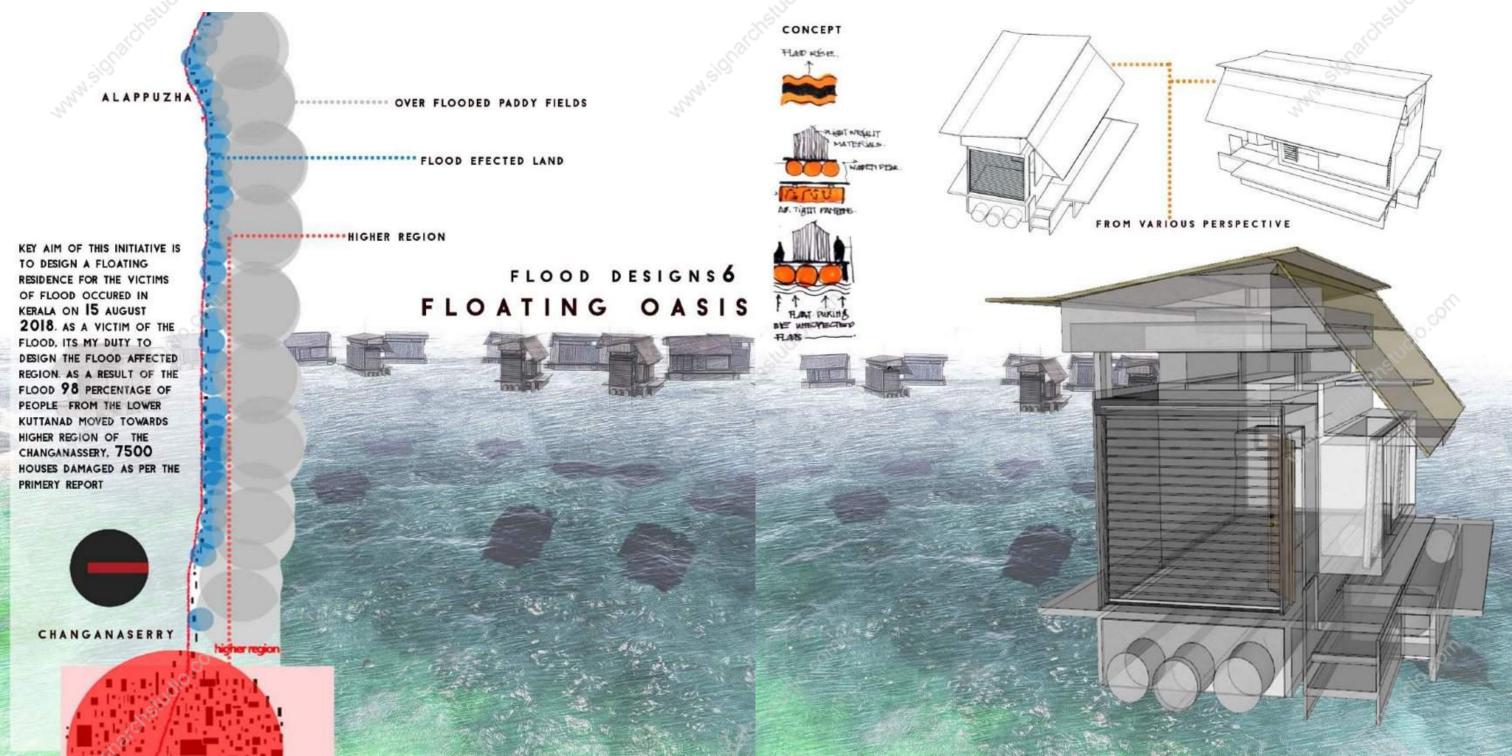

NANCE.

RENDERED VIEW OF THE HOSTEL

VEGITATION LANDSCAPE VEHICULAR PATHWAY CORRIDOR CIRCULATION PLAYAREA NANGOUT CORNER

A-ENTRANCE B-WATCHMANN CAR C-PARKING D-POND E-LOST F-RECEPTION G-ADMINISTRATIVE SECTION H-FACULTY SECTION 1-ACADEMIC BLOCK

J-AMPHITHEATRE

H-FACULTY RESIDENCE

N-FACULTY APPARTMENT O-GUEST HOUSE

Q-GIRLS HOSTEL BLOCKS E-BOTS HOSTEL BLOCKS

GROUND FLOOR PLAN

L-AUSTORIUM

F-CANTEEN GIM

T-LAUNDRY

ARIVU CAMPUS DESIGN - S 6



ON THE BASIS OF SURFACE AND VOLUME CONCEPT.THE SEATERS ARE DESIGNED . SIMPLE PUBLIC SEATERS AND MINIMALISTIC. SURFACE VOLUME

THE PERSUIT OF MANIPULATING A PLANE THROUGH SIMPLE
OPERATIONS-FOLDING WRAPPING WEAVING-AS A PROCESS OF GENERATING BUILDABLE
SURFACES.ALSO PROVIDES A LOGIC FOR UNDERSTANDING THE IMPLIED VOLUMES

SURFACE+VOLUME

ELEVATIONS









ELEVATIONS

# LESS IS AAORE



SECTIONS. ELEVATIONS

MARTHA MARIAM CATHEDRAL IS THE CATHEDRAL OF THE CHALDEAN SYRIAN CHURCH OF INDIA, PART OF THE ASSYRIAN CHURCH OF THE EAST, IT IS LOCATED IN TRISSUR CITY IN THE STATE OF KERALA, AND CITY'S FIRST CHRISTIAN CHURCH MARTH MARIYAM CHURCH. ALSO KNOWN AS VALIYA PALI IS ONE OF THE OLDEST CHALDEAN SYRIAN CHURCH IN THRISSUR. THE CHURCH WAS ESTABLISHED IN 1815 UNDER THE SURVEILLLANCE OF RAMA VARMA, KNOWN AS SHAKTHAN THAMPURAN.

## DOCUMENTATION



SECTIONS. ELEVATIONS . VIEWS

"ATHIRAMPUZHA IS A SMALL TOWN IN KOTTAYAM DISTRICT OF KERALA.CHRISTIANITY IS THE PREDOMINANT RELIGIOUS FAIT IN ATHIRAMPUZHA REGION FOLLOWED BY HINDUISM AND ISLAM. IT IS BELIVED THAT IT IS ONE OF THE OLDEST TRADING CENTERS IN TRAVANCORE .THE PLACE IS BELIEVED TO HAVE TRADE