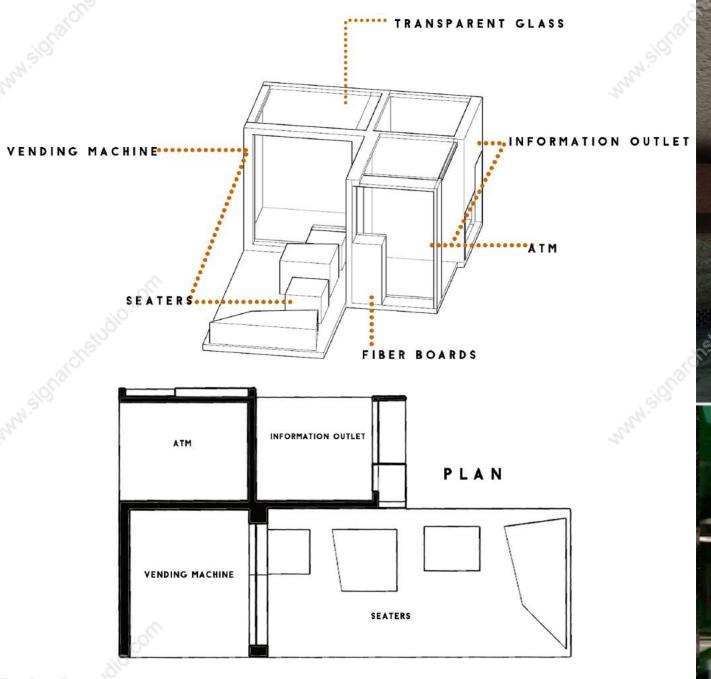

## MASSING CONCEPT AN ANCIENT SYMBOL IN THE FORM OF AN EQUAL, ARMED CROSS WITH EACH ARM CONTINUED AT A RIGHT ANGLE SANSKRI - SVASTIKA. SVAST - WELL BEING PHASE-I PHASE - 2 A,B,40- VARIOUS CTÍVITIES ....... MULTI PURPOSE KIOSK WITH THREE DIFFERENT UTILITIES. T R O ELEVATIONS