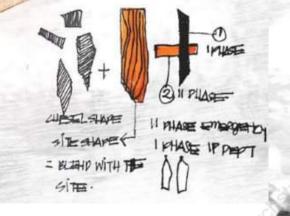

## MASSING CONCEPT AN ANCIENT SYMBOL IN THE FORM OF AN EQUAL, ARMED CROSS WITH EACH ARM CONTINUED AT A RIGHT ANGLE SANSKRI - SVASTIKA. SVAST - WELL BEING PHASE-I PHASE - 2 A,B,40- VARIOUS CTÍVITIES ....... MULTI PURPOSE KIOSK WITH THREE DIFFERENT UTILITIES. T R O ELEVATIONS