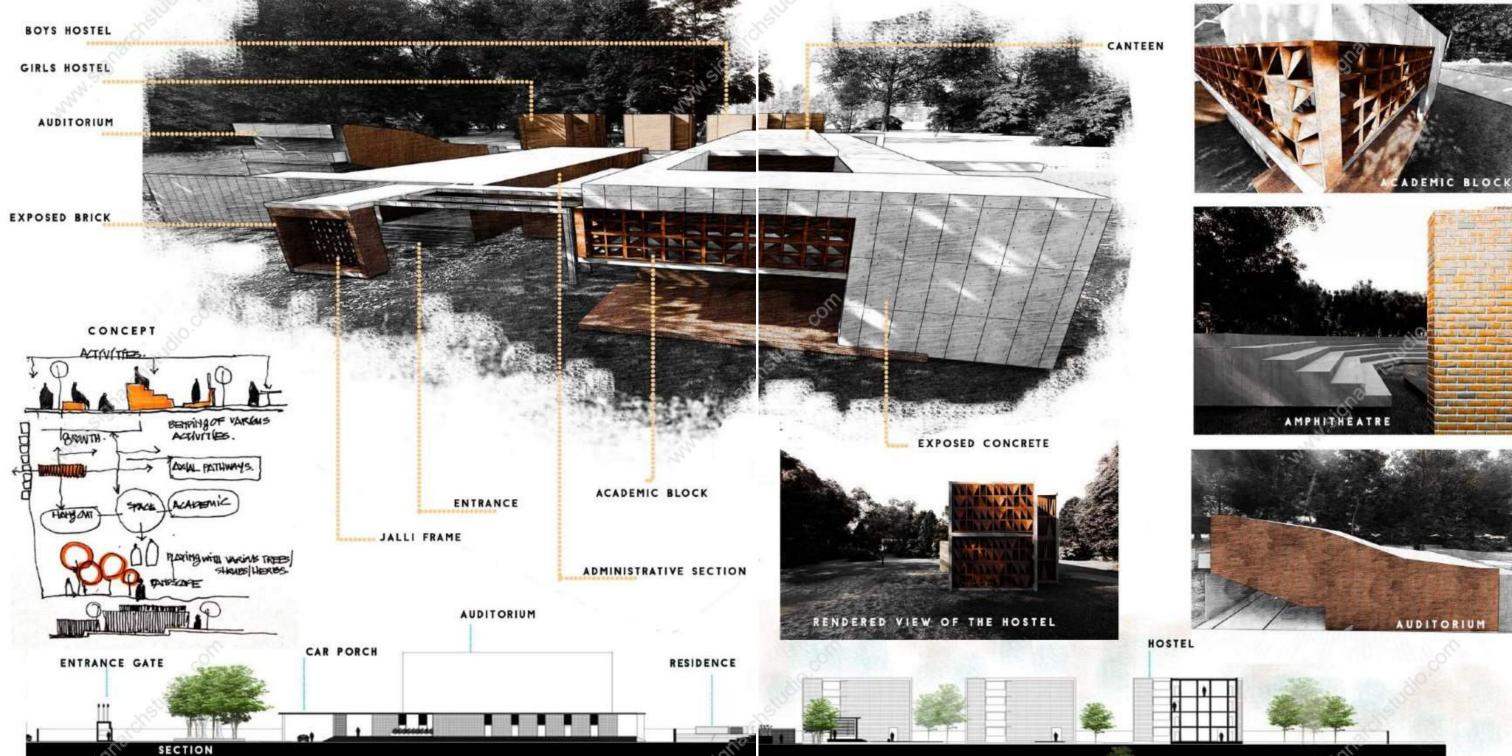

THE PROJECT IS A STUDENT HOUSING CAMPUS FOR BUSSINESS MANAGEMENT STUDIES. AN APPARTMENT FORMAT IS ADOPTED FOR STUDENTS ACCOMODATION TO PROMOTE COMMUNITY LIVING.CORRIDOR SYSTEM IS FOLLOWED IN EVERY BLOCK IN THE COMPUS.THE BRICK IS USED AS THE PRIMARY FACADE MATERIAL, IT PROVIDES HIGH PERFORMANCE AND LOW MAINTENANCE.

RENDERED VIEW OF THE HOSTEL

VEGITATION LANDSCAPE VEHICULAR PATHWAY CORRIDOR CIRCULATION PLAYAREA NANGOUT CORNER

A-ENTRANCE B-WATCHMANN CAR C-PARKING D-POND E-LOST F-RECEPTION G-ADMINISTRATIVE SECTION H-FACULTY SECTION 1-ACADEMIC BLOCK

J-AMPHITHEATRE

H-FACULTY RESIDENCE

N-FACULTY APPARTMENT O-GUEST HOUSE

Q-GIRLS HOSTEL BLOCKS E-BOTS HOSTEL BLOCKS

GROUND FLOOR PLAN

L-AUSTORIUM

F-CANTEEN GIM

T-LAUNDRY