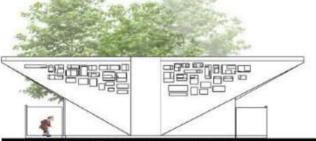

THIS PROJECT IS GEARED TOWARDS CREATING AN ENVIRONMENTALLY FRIENDLY TOILET FOR
KIDS. TOILET IS
BASICALLY DESIGNED
FOR LOWER PRIMERY STUDENTTHE SITE IS PROVIDED OUTSIDE THE SCHOOL COMPLEX.SO THE TOILET IS PROVIDED WITH DOUBLE SKIN. THEY ACT AS VENTILATION AND TERMAL BUFFER. SHUDHI LP SCHOOL TOILET DESIGN S 2 RENDERED VIEWS ELEVATION