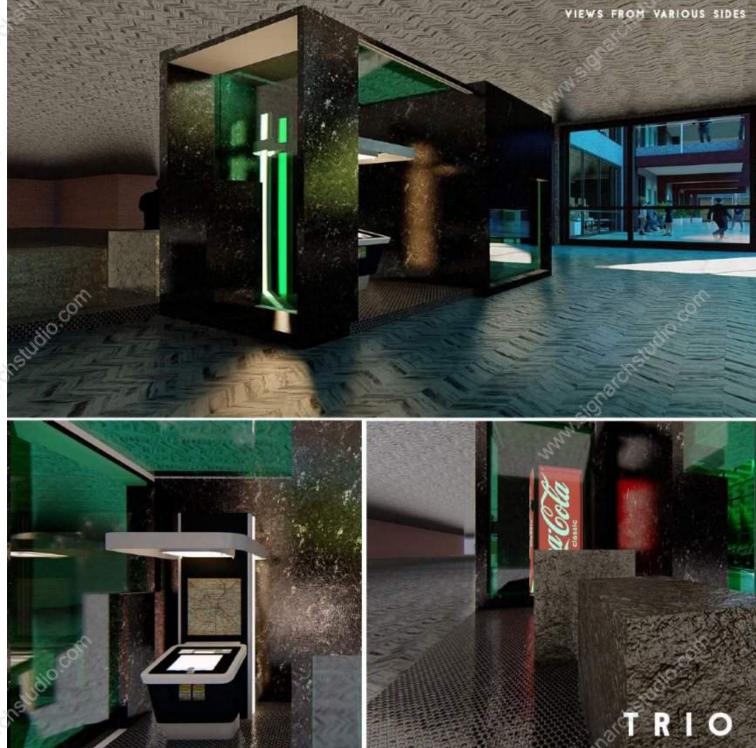

## MASSING CONCEPT AN ANCIENT SYMBOL IN THE FORM OF AN EQUAL, ARMED CROSS WITH EACH ARM CONTINUED AT A RIGHT ANGLE SANSKRI - SVASTIKA. SVAST - WELL BEING PHASE-I PHASE - 2 A,B,40- VARIOUS CTÍVITIES ....... MULTI PURPOSE KIOSK WITH THREE DIFFERENT UTILITIES. T R O ELEVATIONS