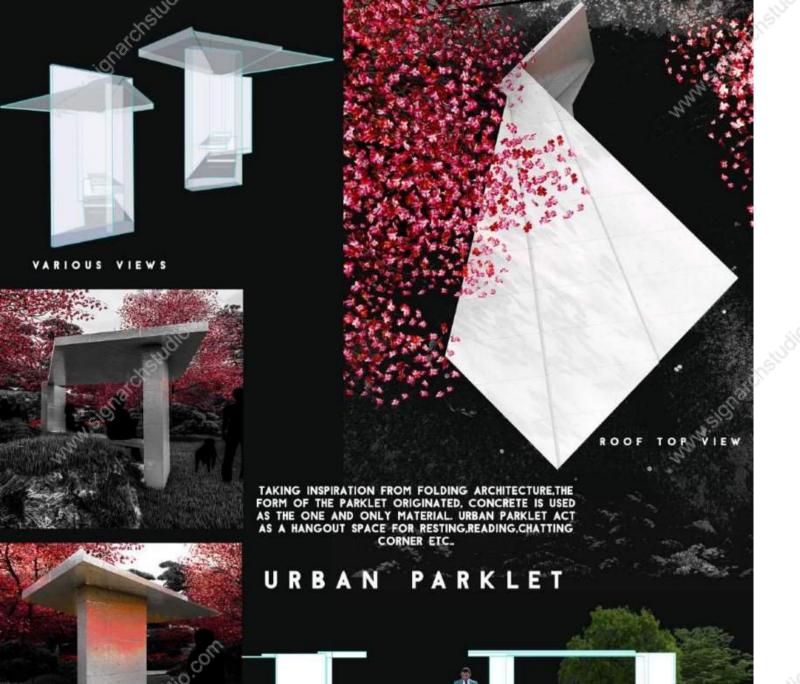

ARIVU CAMPUS DESIGN - S 6

ON THE BASIS OF SURFACE AND VOLUME CONCEPT.THE SEATERS ARE DESIGNED . SIMPLE PUBLIC SEATERS AND MINIMALISTIC. SURFACE VOLUME

THE PERSUIT OF MANIPULATING A PLANE THROUGH SIMPLE
OPERATIONS-FOLDING WRAPPING WEAVING-AS A PROCESS OF GENERATING BUILDABLE
SURFACES.ALSO PROVIDES A LOGIC FOR UNDERSTANDING THE IMPLIED VOLUMES

SURFACE+VOLUME

ELEVATIONS

ELEVATIONS