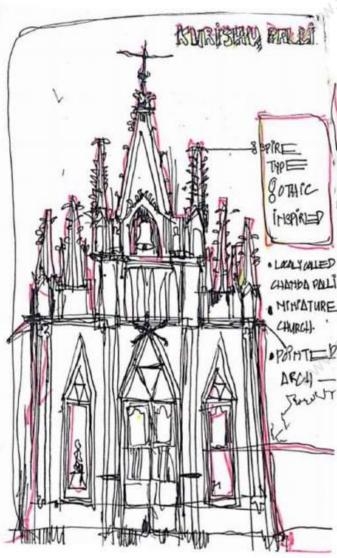

CHURCH OF THE EAST, IT IS LOCATED IN TRISSUR CITY IN THE STATE OF KERALA, AND CITY'S FIRST CHRISTIAN CHURCH MARTH MARIYAM CHURCH. ALSO KNOWN AS VALIYA PALI IS ONE OF THE OLDEST CHALDEAN SYRIAN CHURCH IN THRISSUR. THE CHURCH WAS ESTABLISHED IN 1815 UNDER THE SURVEILLLANCE OF RAMA VARMA, KNOWN AS SHAKTHAN THAMPURAN.

## DOCUMENTATION



SECTIONS. ELEVATIONS . VIEWS

"ATHIRAMPUZHA IS A SMALL TOWN IN KOTTAYAM DISTRICT OF KERALA.CHRISTIANITY IS THE PREDOMINANT RELIGIOUS FAIT IN ATHIRAMPUZHA REGION FOLLOWED BY HINDUISM AND ISLAM. IT IS BELIVED THAT IT IS ONE OF THE OLDEST TRADING CENTERS IN TRAVANCORE .THE PLACE IS BELIEVED TO HAVE TRADE RELATIONS MIDDLE EAST VIA ALAPPUZHA AND COCHIN FROM CENTURIES AGO.ATHIRAMPUZHA HAS A VERY COLOURFUL AND RICH HISTORY AND KNOWN PORT TOWN TILL MID OF 1908."























DEEPAK DAMU

9020861093

deepakdammmu@gmail.com