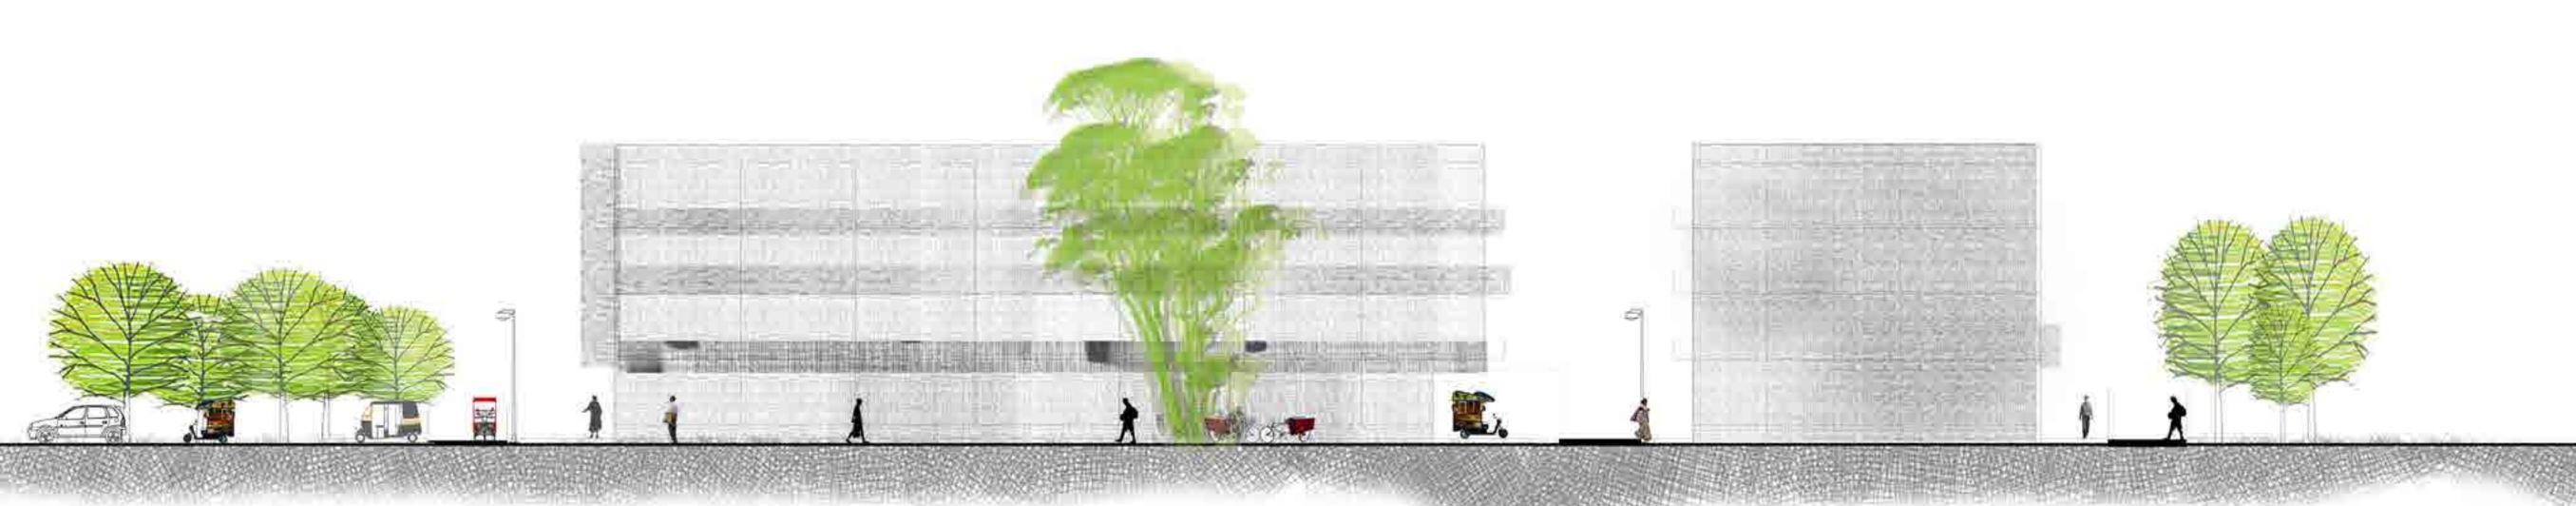

Art-cafe located near MG road Metro, Bengaluru.

Art Concept is brings court yard and levels as elemnts that merge the Expression activity of gallery and cafe in the busy street.

NWW. Signarchstud

Studio.com/Portfolios