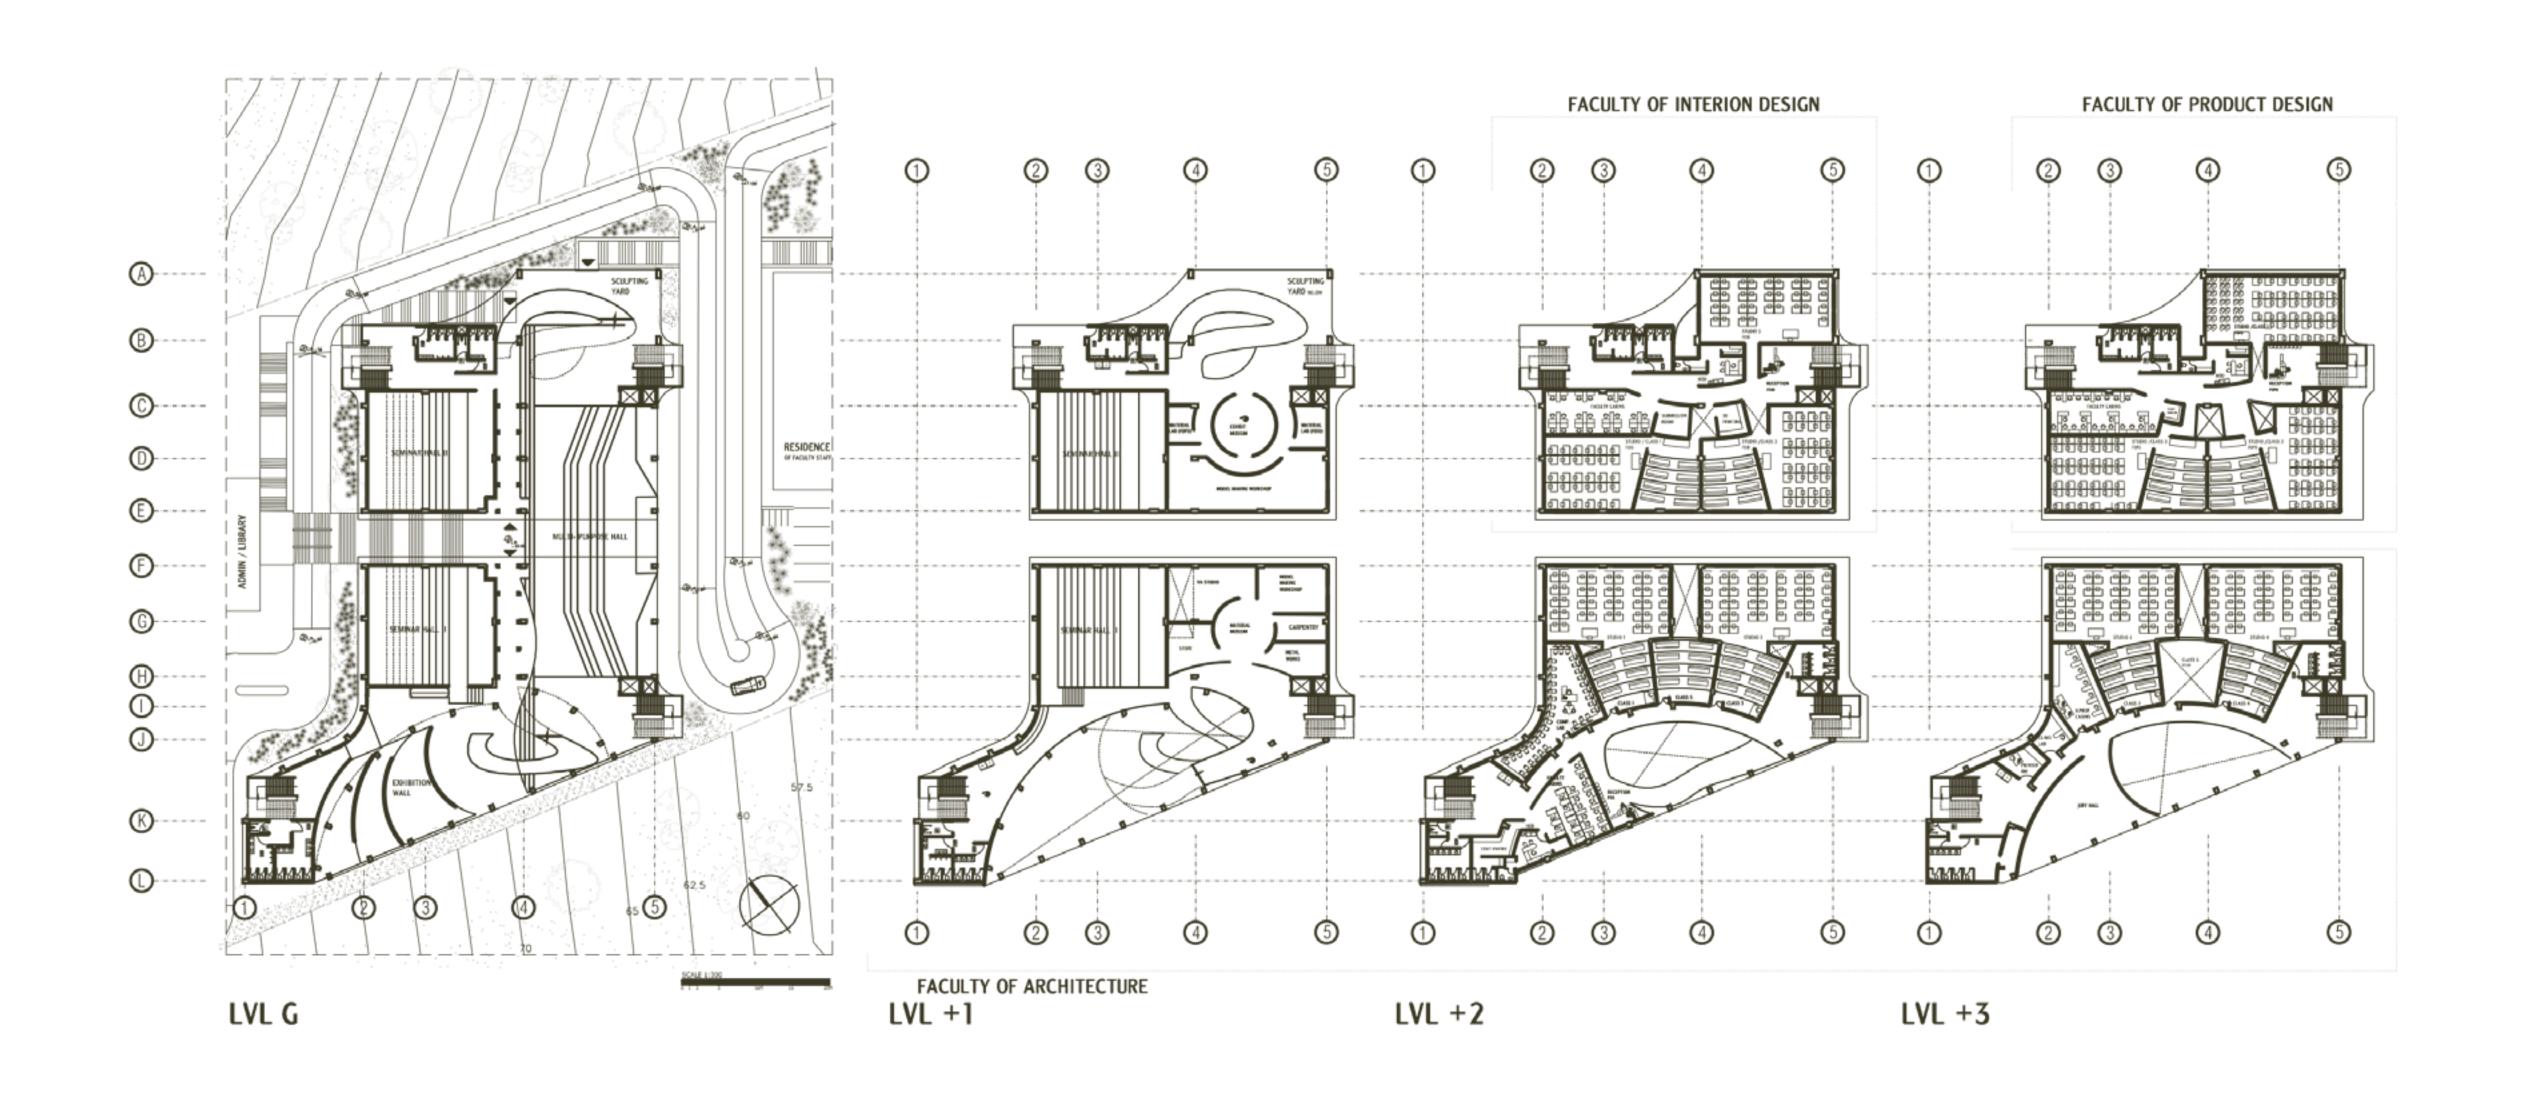

Holios Gtudio.com/Portfolios

design school

School for three different stream of design, in a high slope site.

levels - activity Concepts was intregrated indoor spaces that merge corridor spaces, were culture of vibrant design minds.