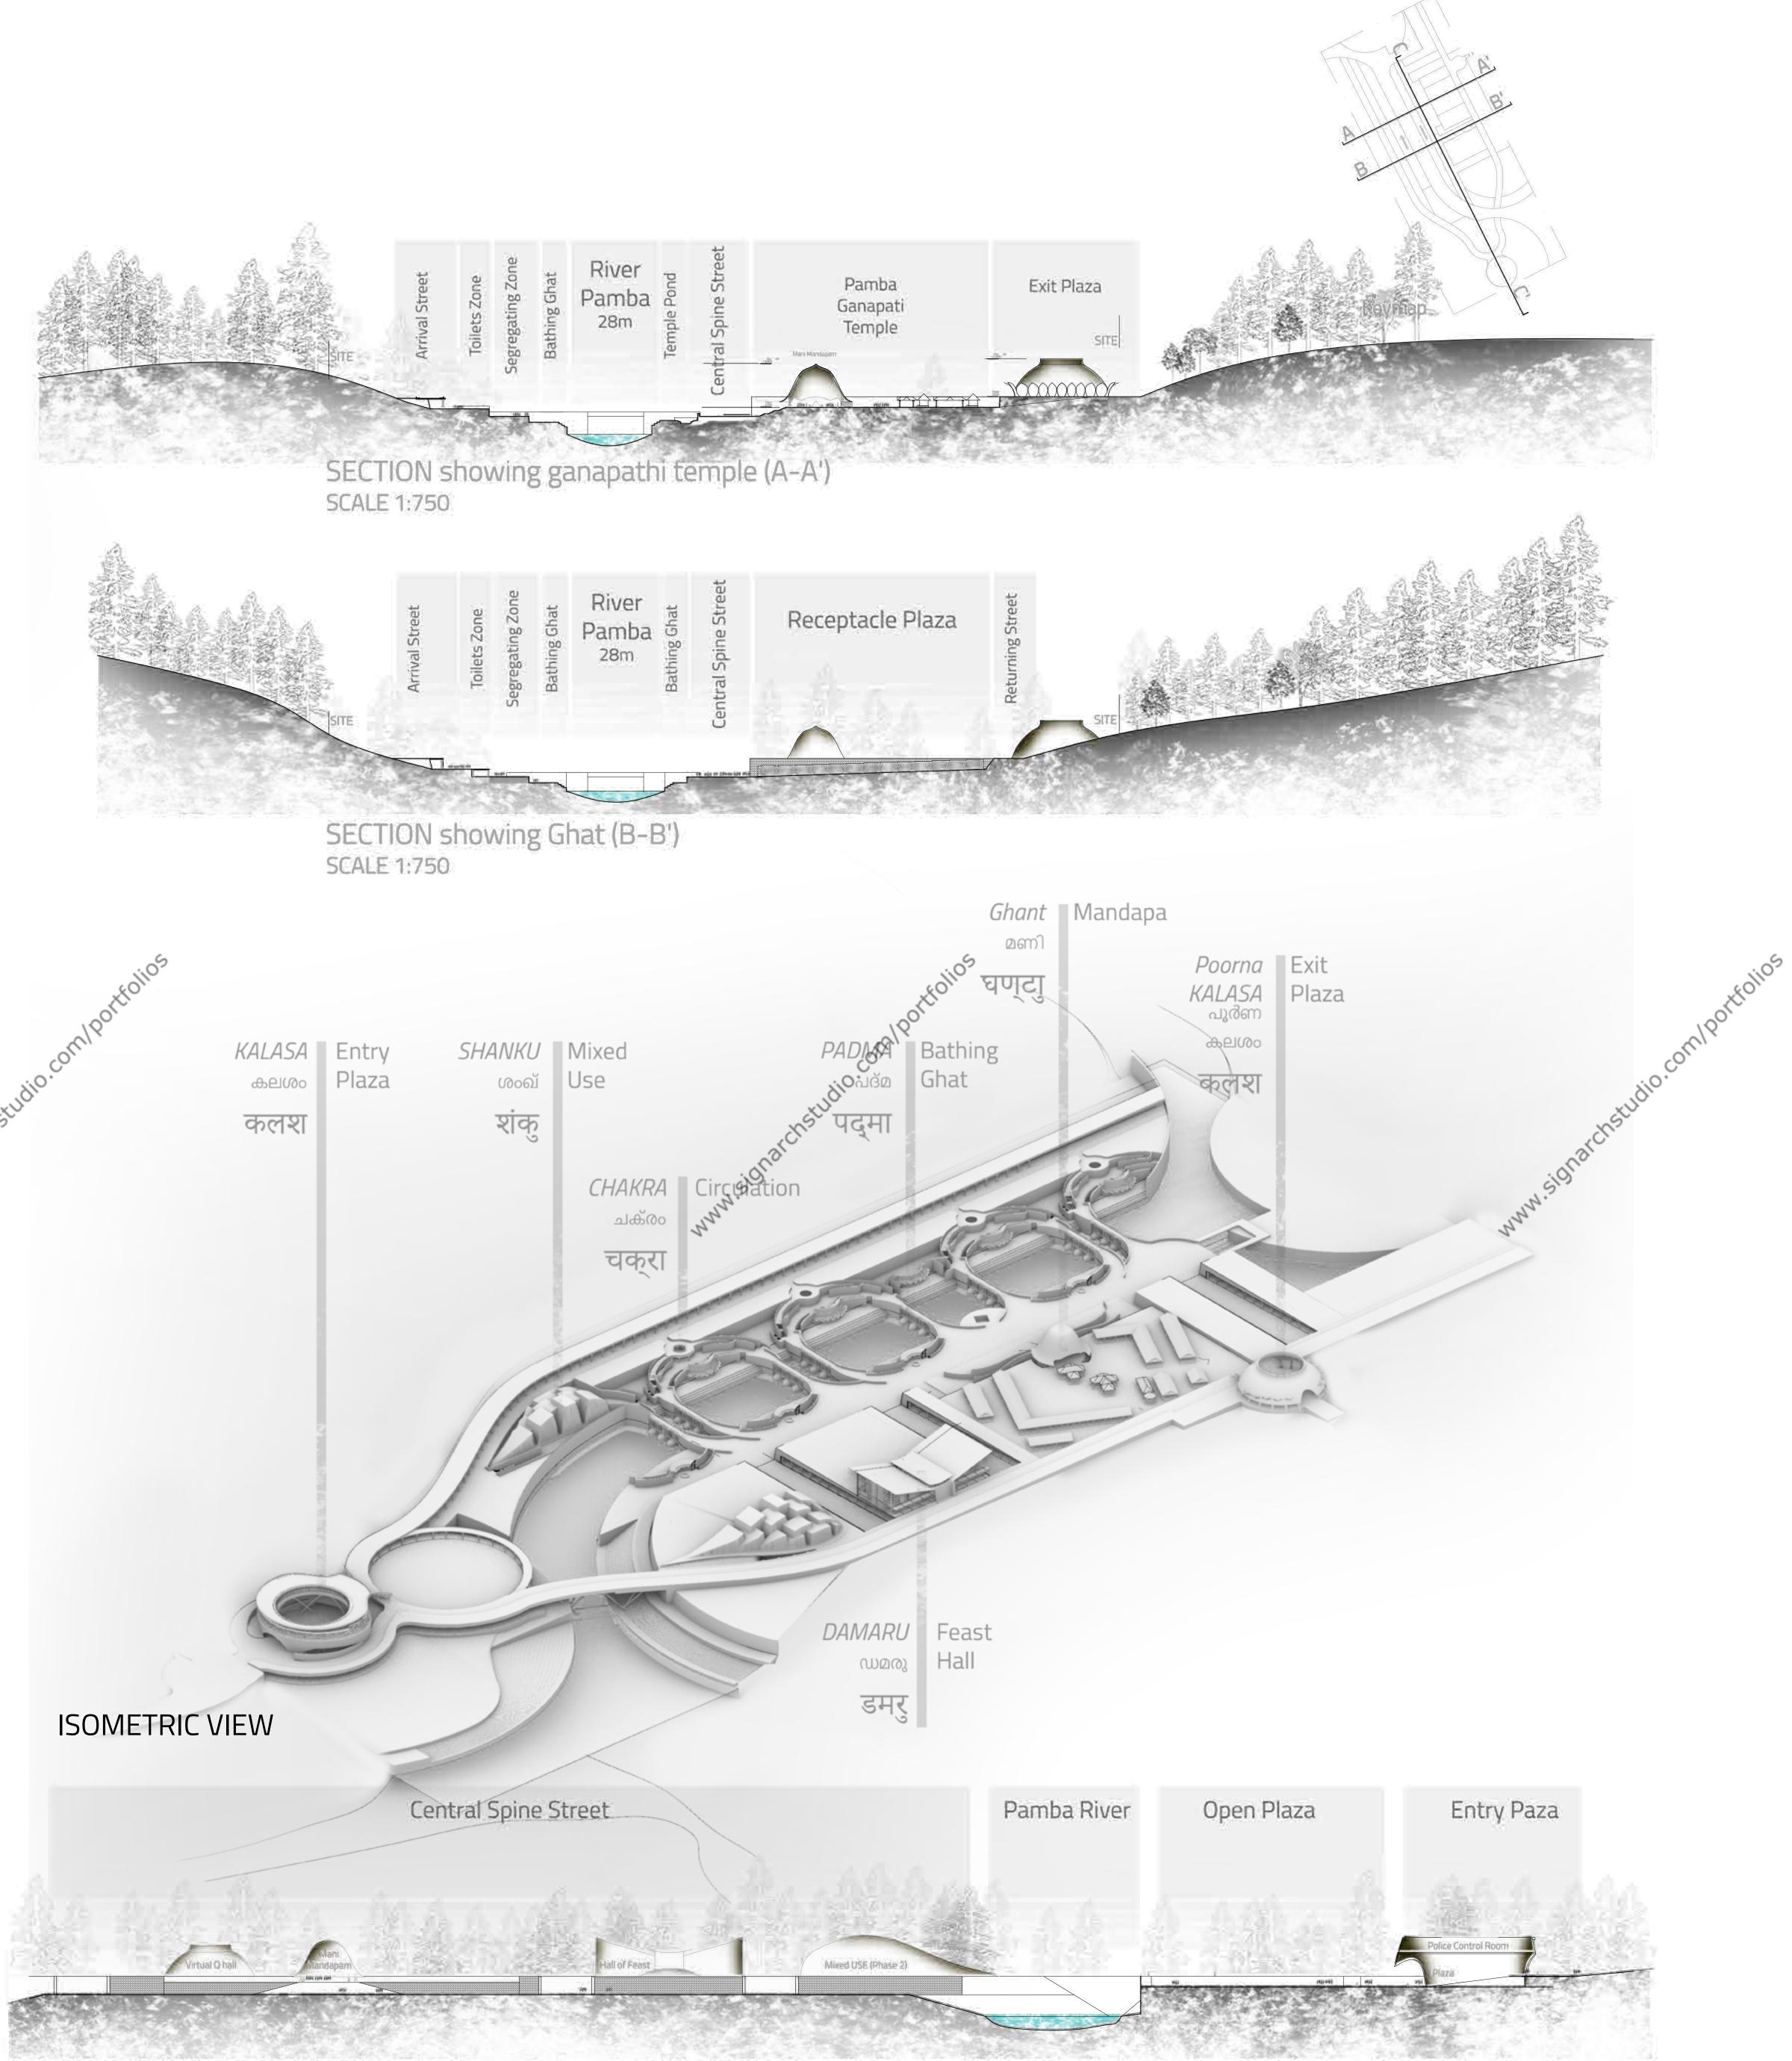

# Revival for the Pampa River-Front

Post-Deluge Pampa revival is the task should execute with no-time.

Concerned obout ecology as well as the sensitive activity zone. Solving the problems stage by stage.

ente Pampā मेरे पंपा എന്റെ പമ്പ Revival of Pampa River-front

NW SIGNARCI

Judio.com/Portfolios

ortfolios Gtudio.com/portfolio

SECTION through central spine(C-C')
SCALE 1:750

Idio.com/portfolios

ctudio.com/Portfolios