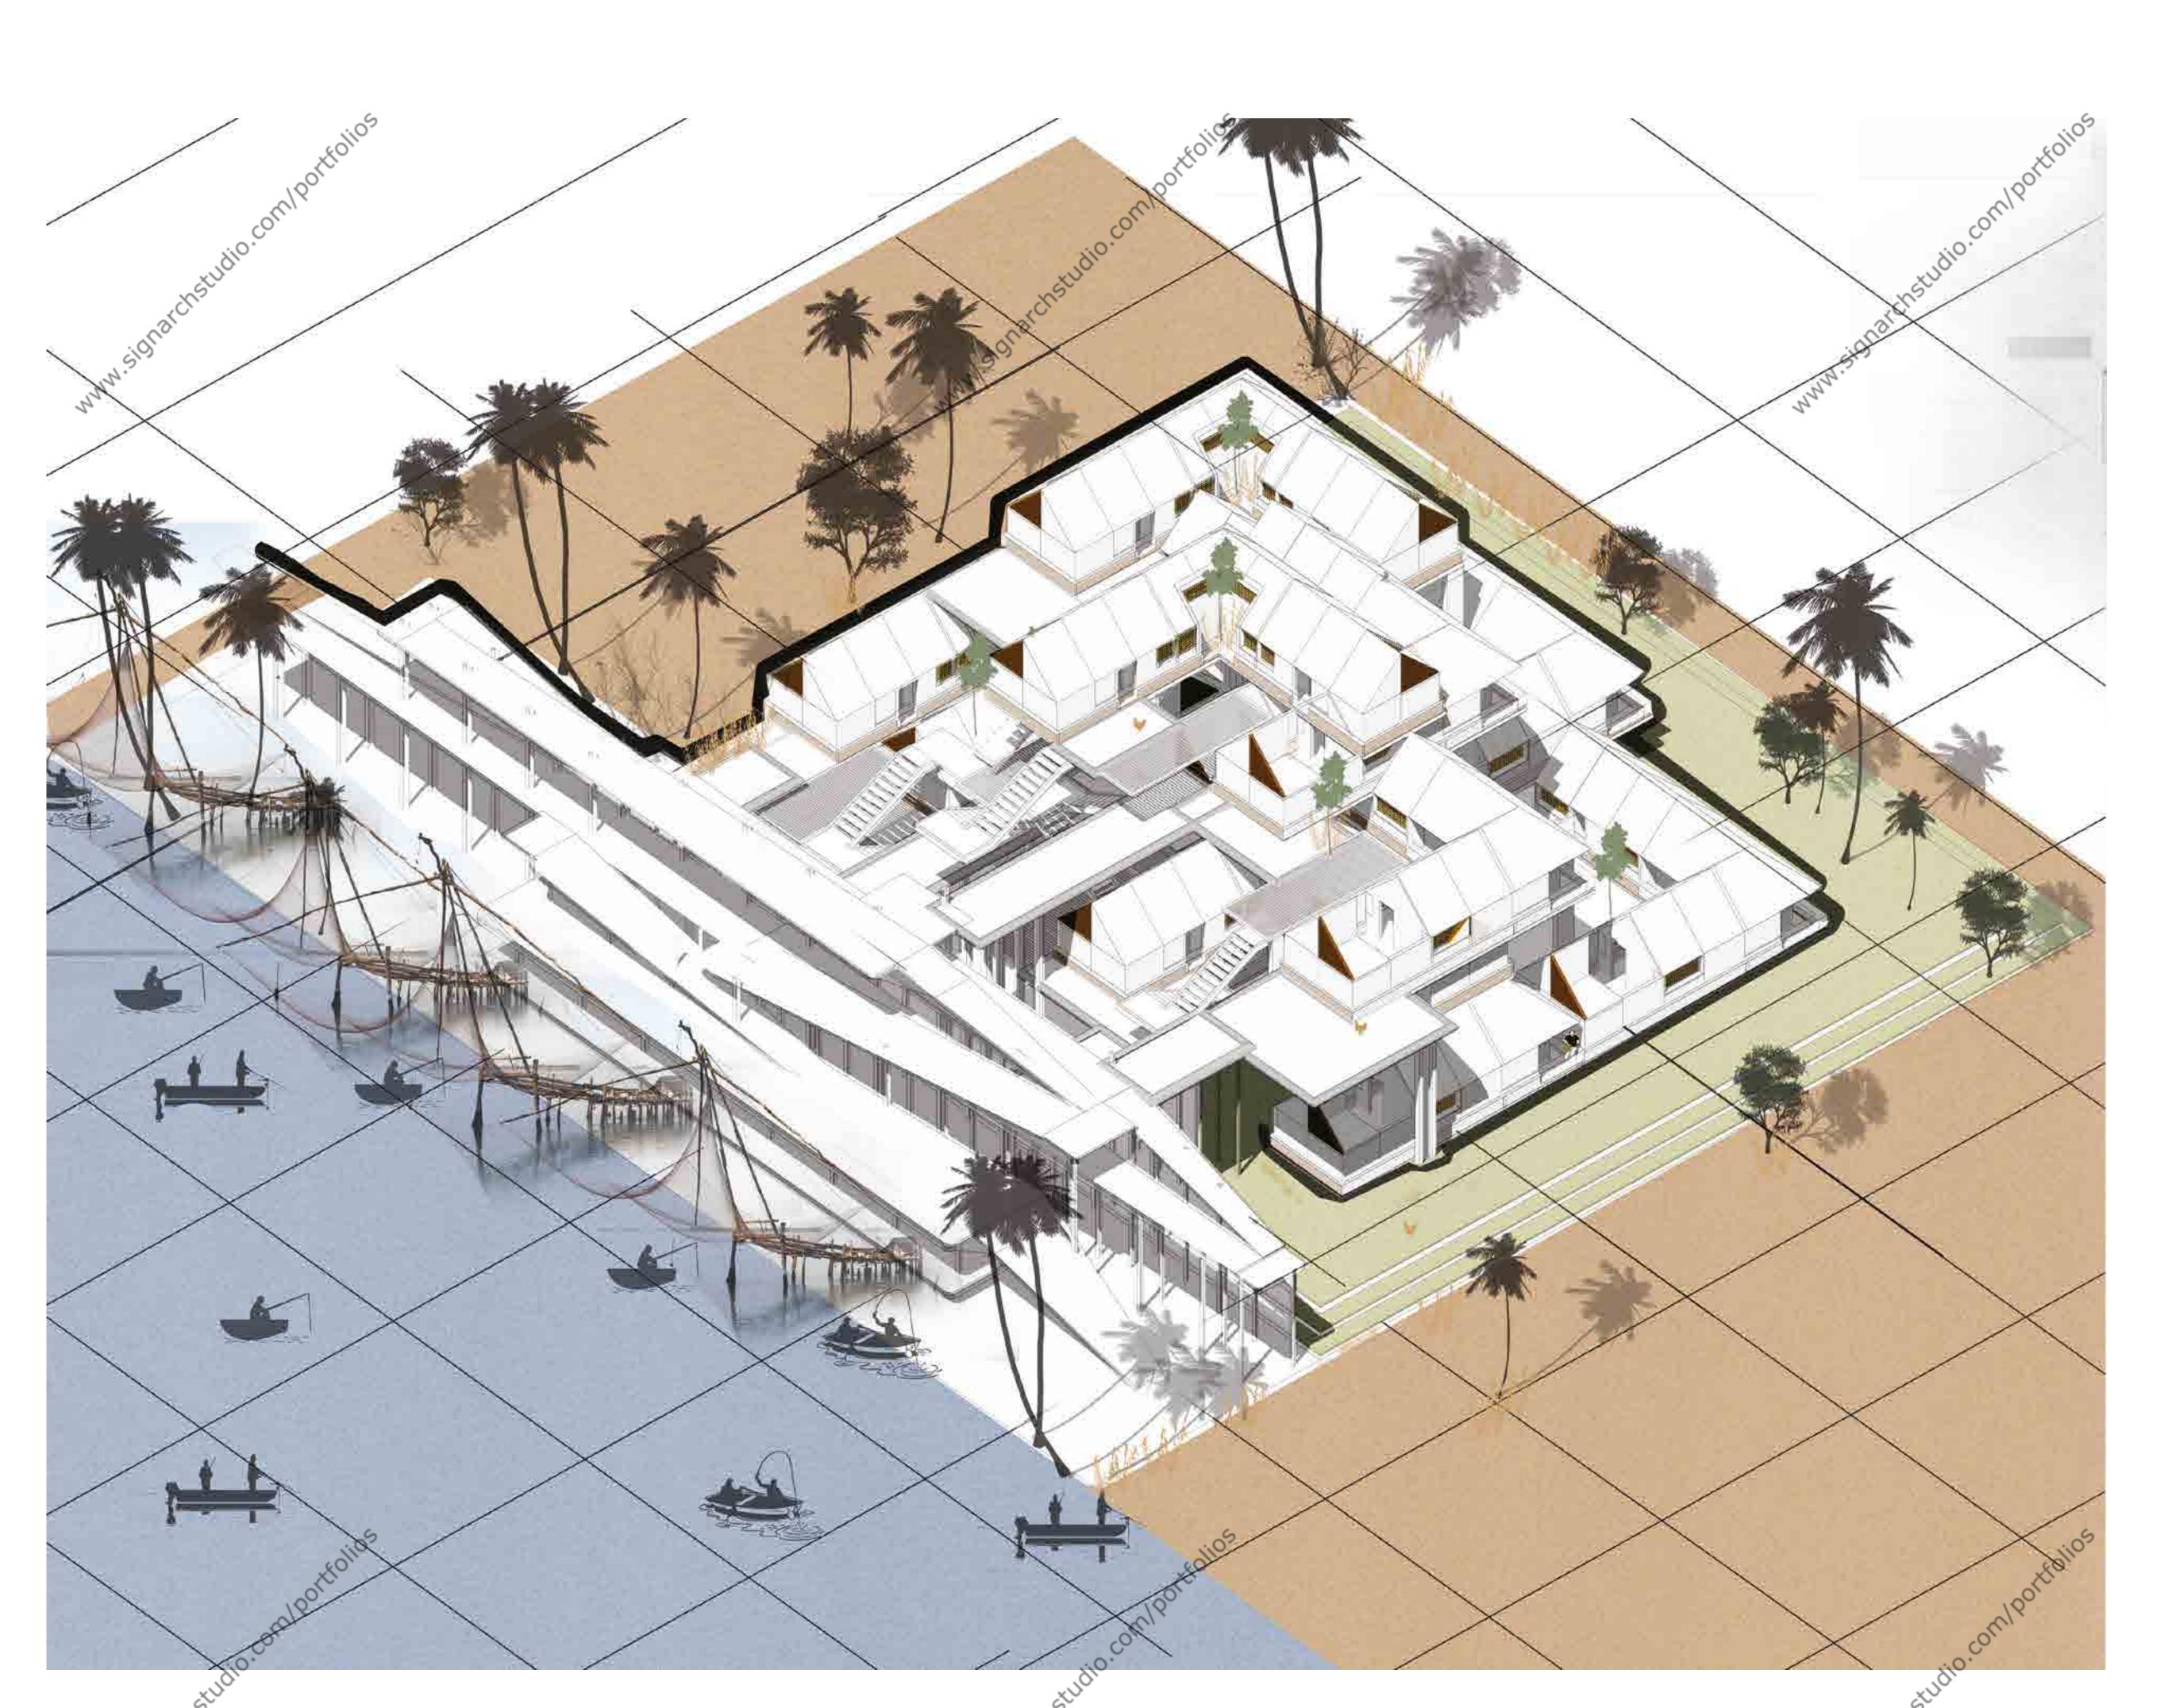

rudio.com/Portfolios

portfolio<sup>5</sup>

Visualisation for Suraj's Sheet

Eudio.com/Portfolios

olios studio com/portfolios

THANTHONNI THURUTH പ താനേ്താന്നി തുരുത്ത് Kochi പ India

Judio.com/Portfolios

olio<sup>5</sup>
Gtudio.com/portfolio<sup>6</sup>

Housing

Incremental

live - community - activity

Collage space of Fishermen's in the thanthonni thuruth Island, Kochi. self-employed / self dependend families whereas the earning through fishing and fish products.

Concept was vertical city that activity and living within the bounded space. Livespaces are incremental with the owner own the slab space, He or she can make his own living space.

tudio.com/portfolios

gtudio.com/portfolio