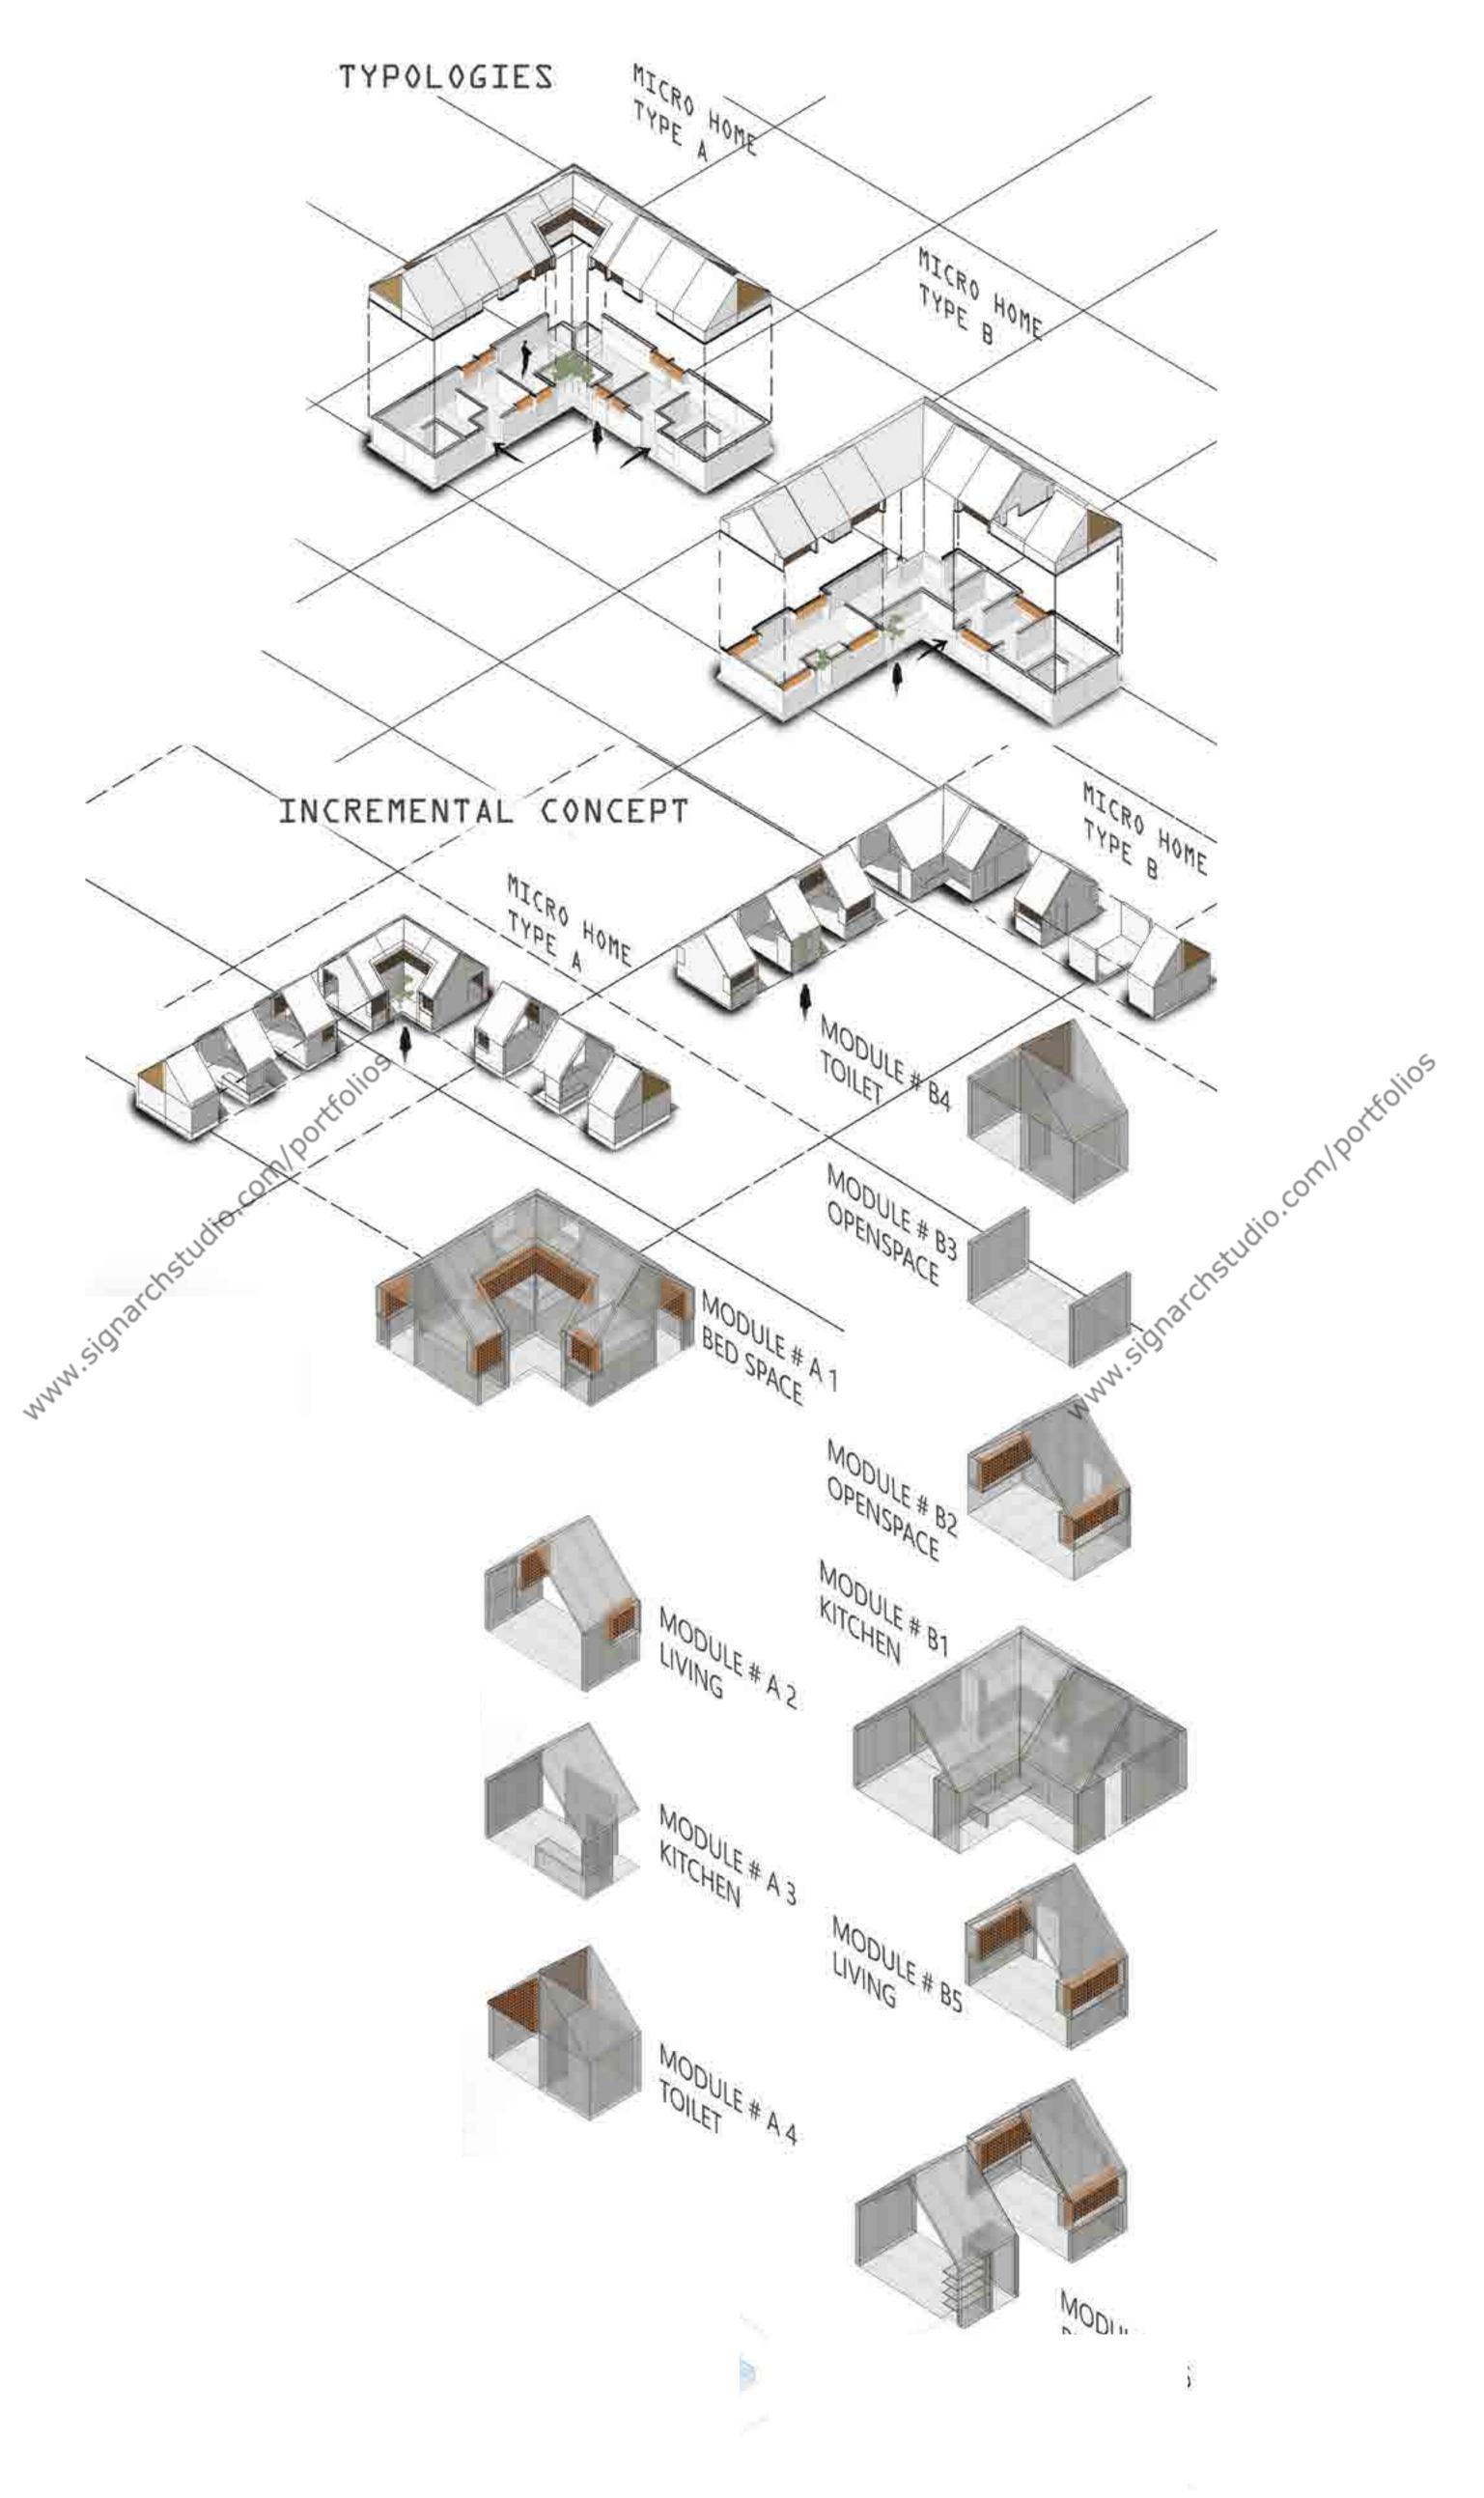

Housing

Incremental

live - community - activity

Collage space of Fishermen's in the thanthonni thuruth Island, Kochi. self-employed / self dependend families whereas the earning through fishing and fish products.

Concept was vertical city that activity and living within the bounded space. Livespaces are incremental with the owner own the slab space, He or she can make his own living space.

tudio.com/portfolios

gtudio.com/portfolio