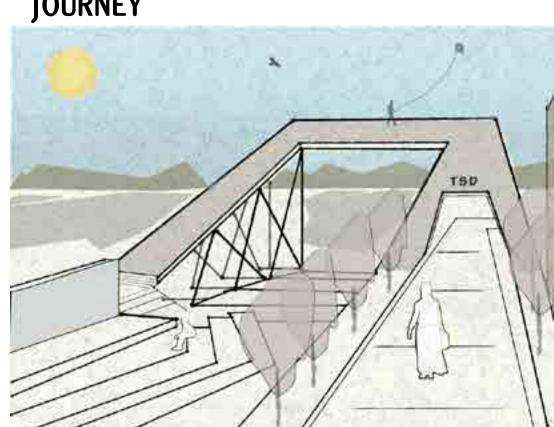

# Revival for the Pampa River-Front

Post-Deluge Pampa revival is the task should execute with no-time.

Concerned obout ecology as well as the sensitive activity zone. Solving the problems stage by stage.

ente Pampā मेरे पंपा എന്റെ പമ്പ Revival of Pampa River-front

NW SIGNARCI

Judio.com/Portfolios

ortfolios Gtudio.com/portfolio

SECTION through central spine(C-C')
SCALE 1:750

Idio.com/portfolios

ctudio.com/Portfolios