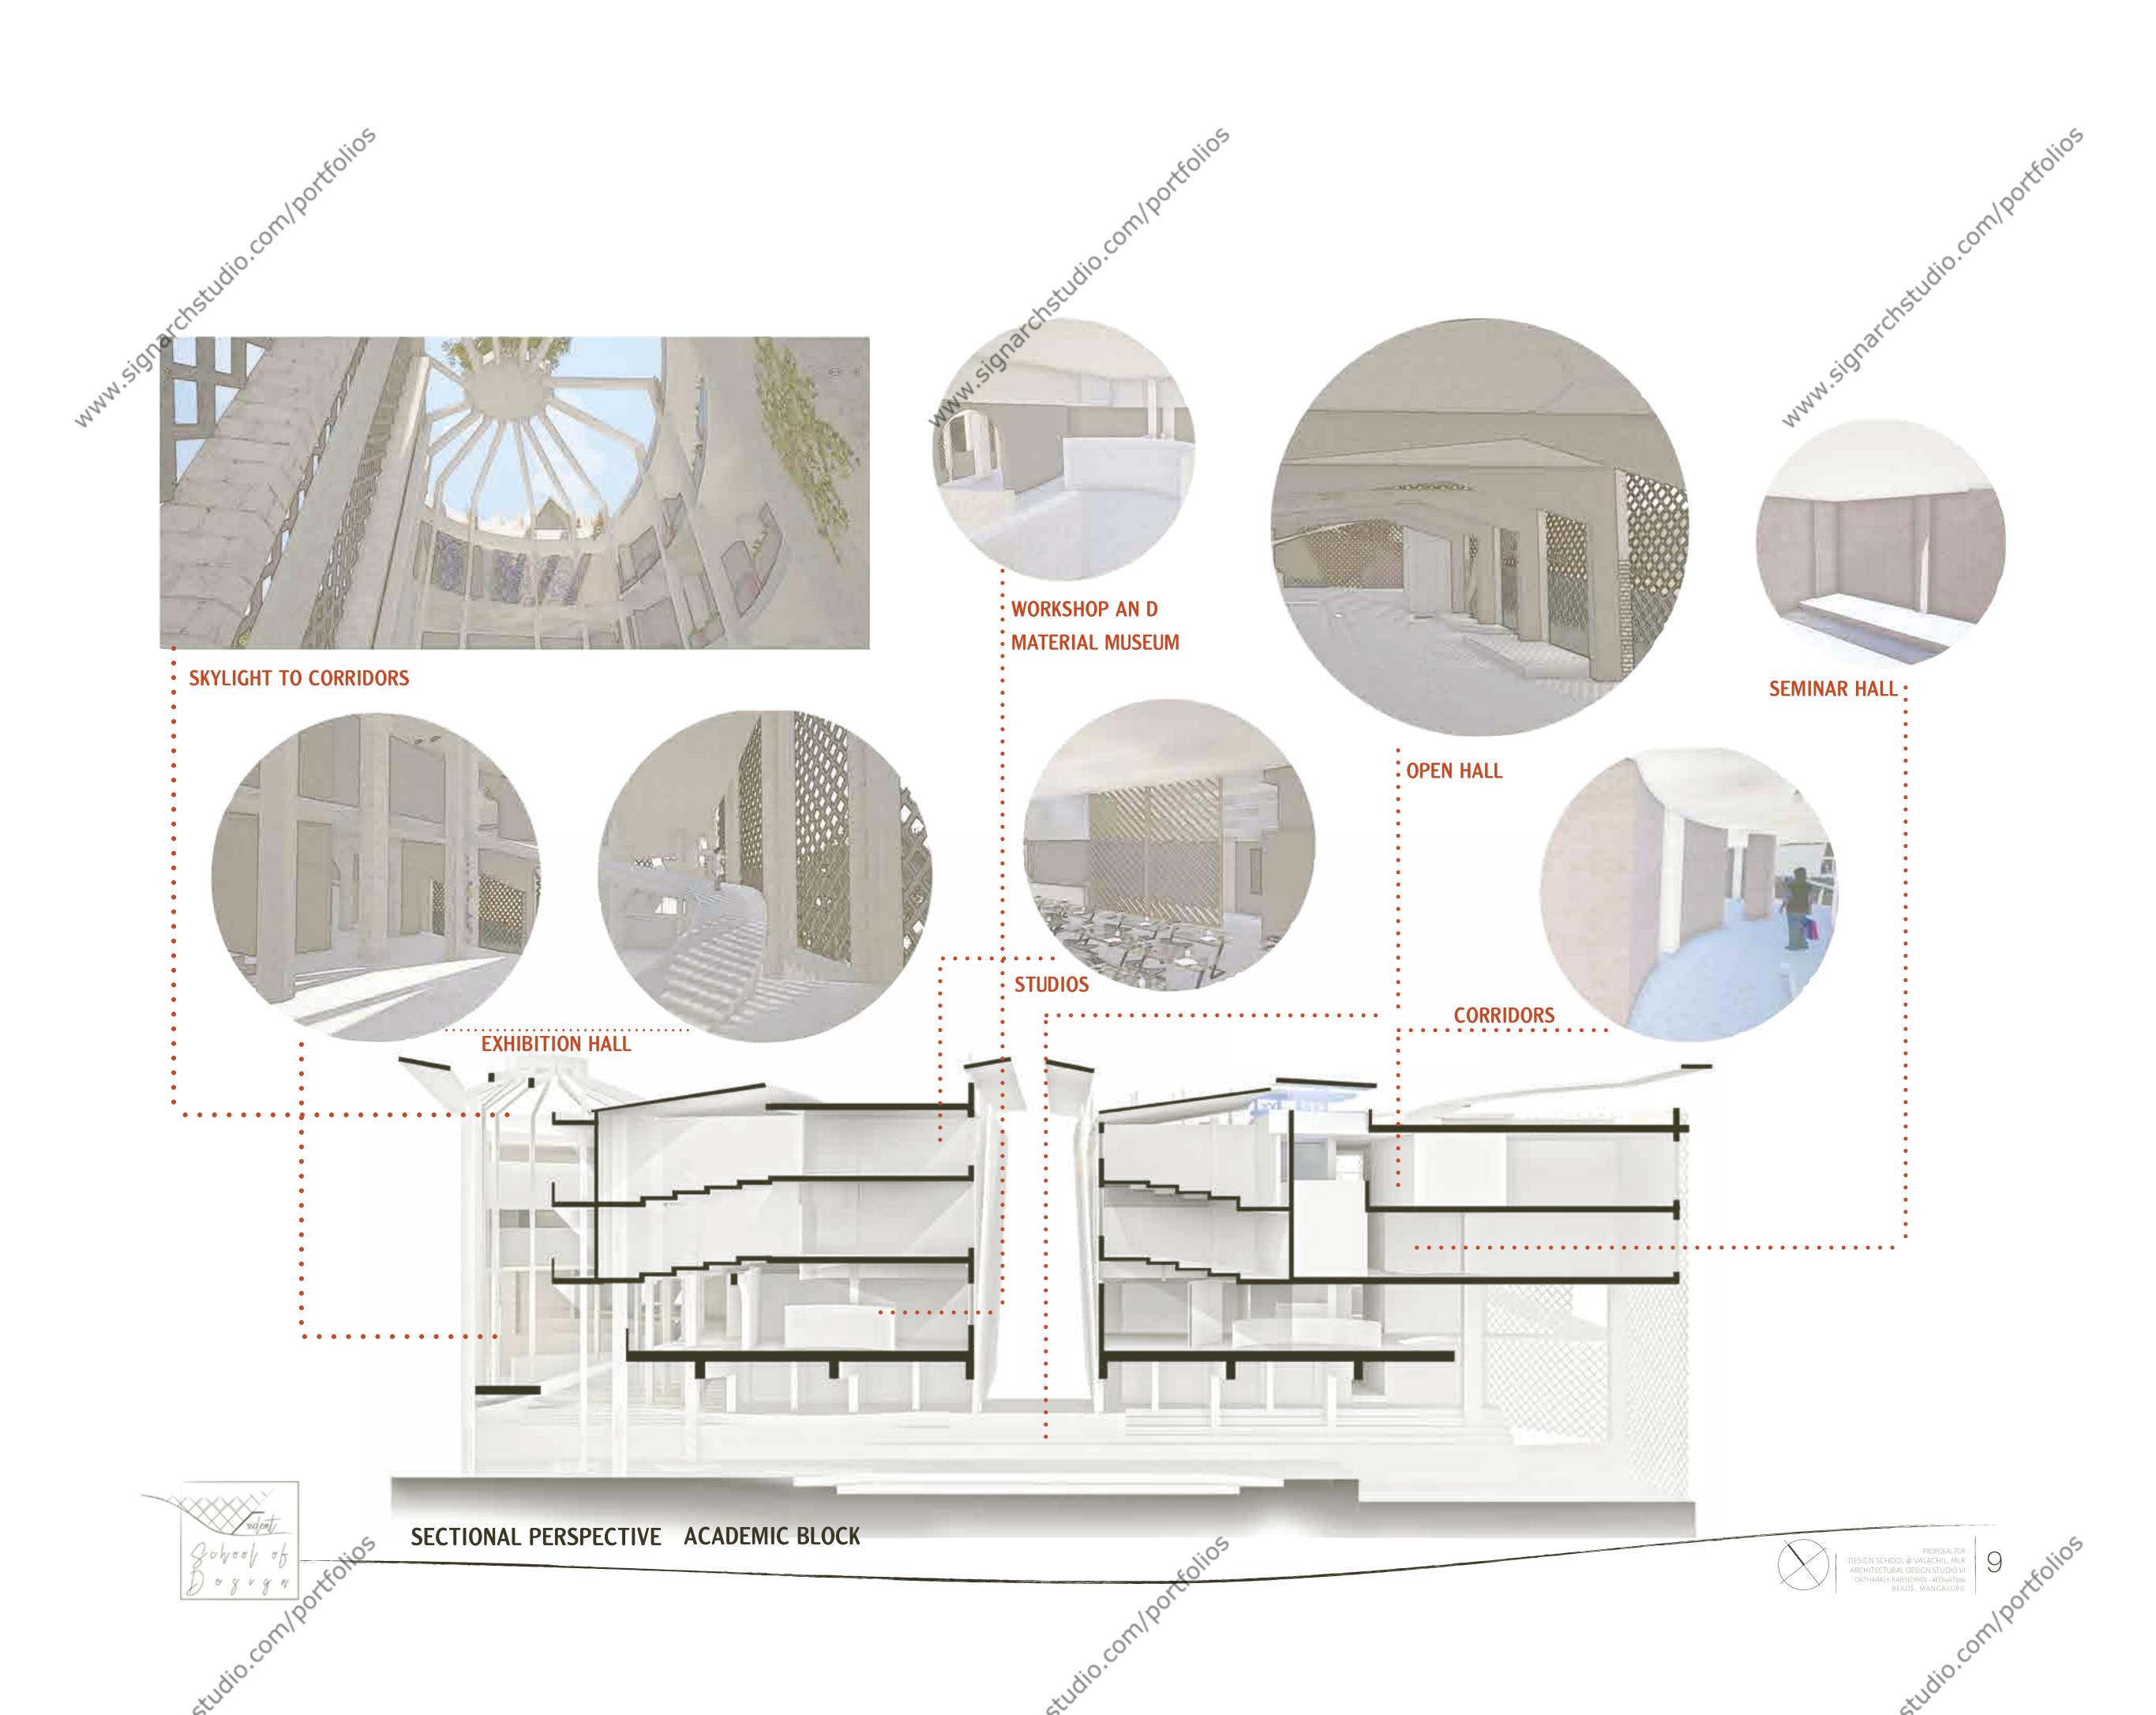

Holios Gtudio.com/Portfolios

design school

School for three different stream of design, in a high slope site.

levels - activity Concepts was intregrated indoor spaces that merge corridor spaces, were culture of vibrant design minds.