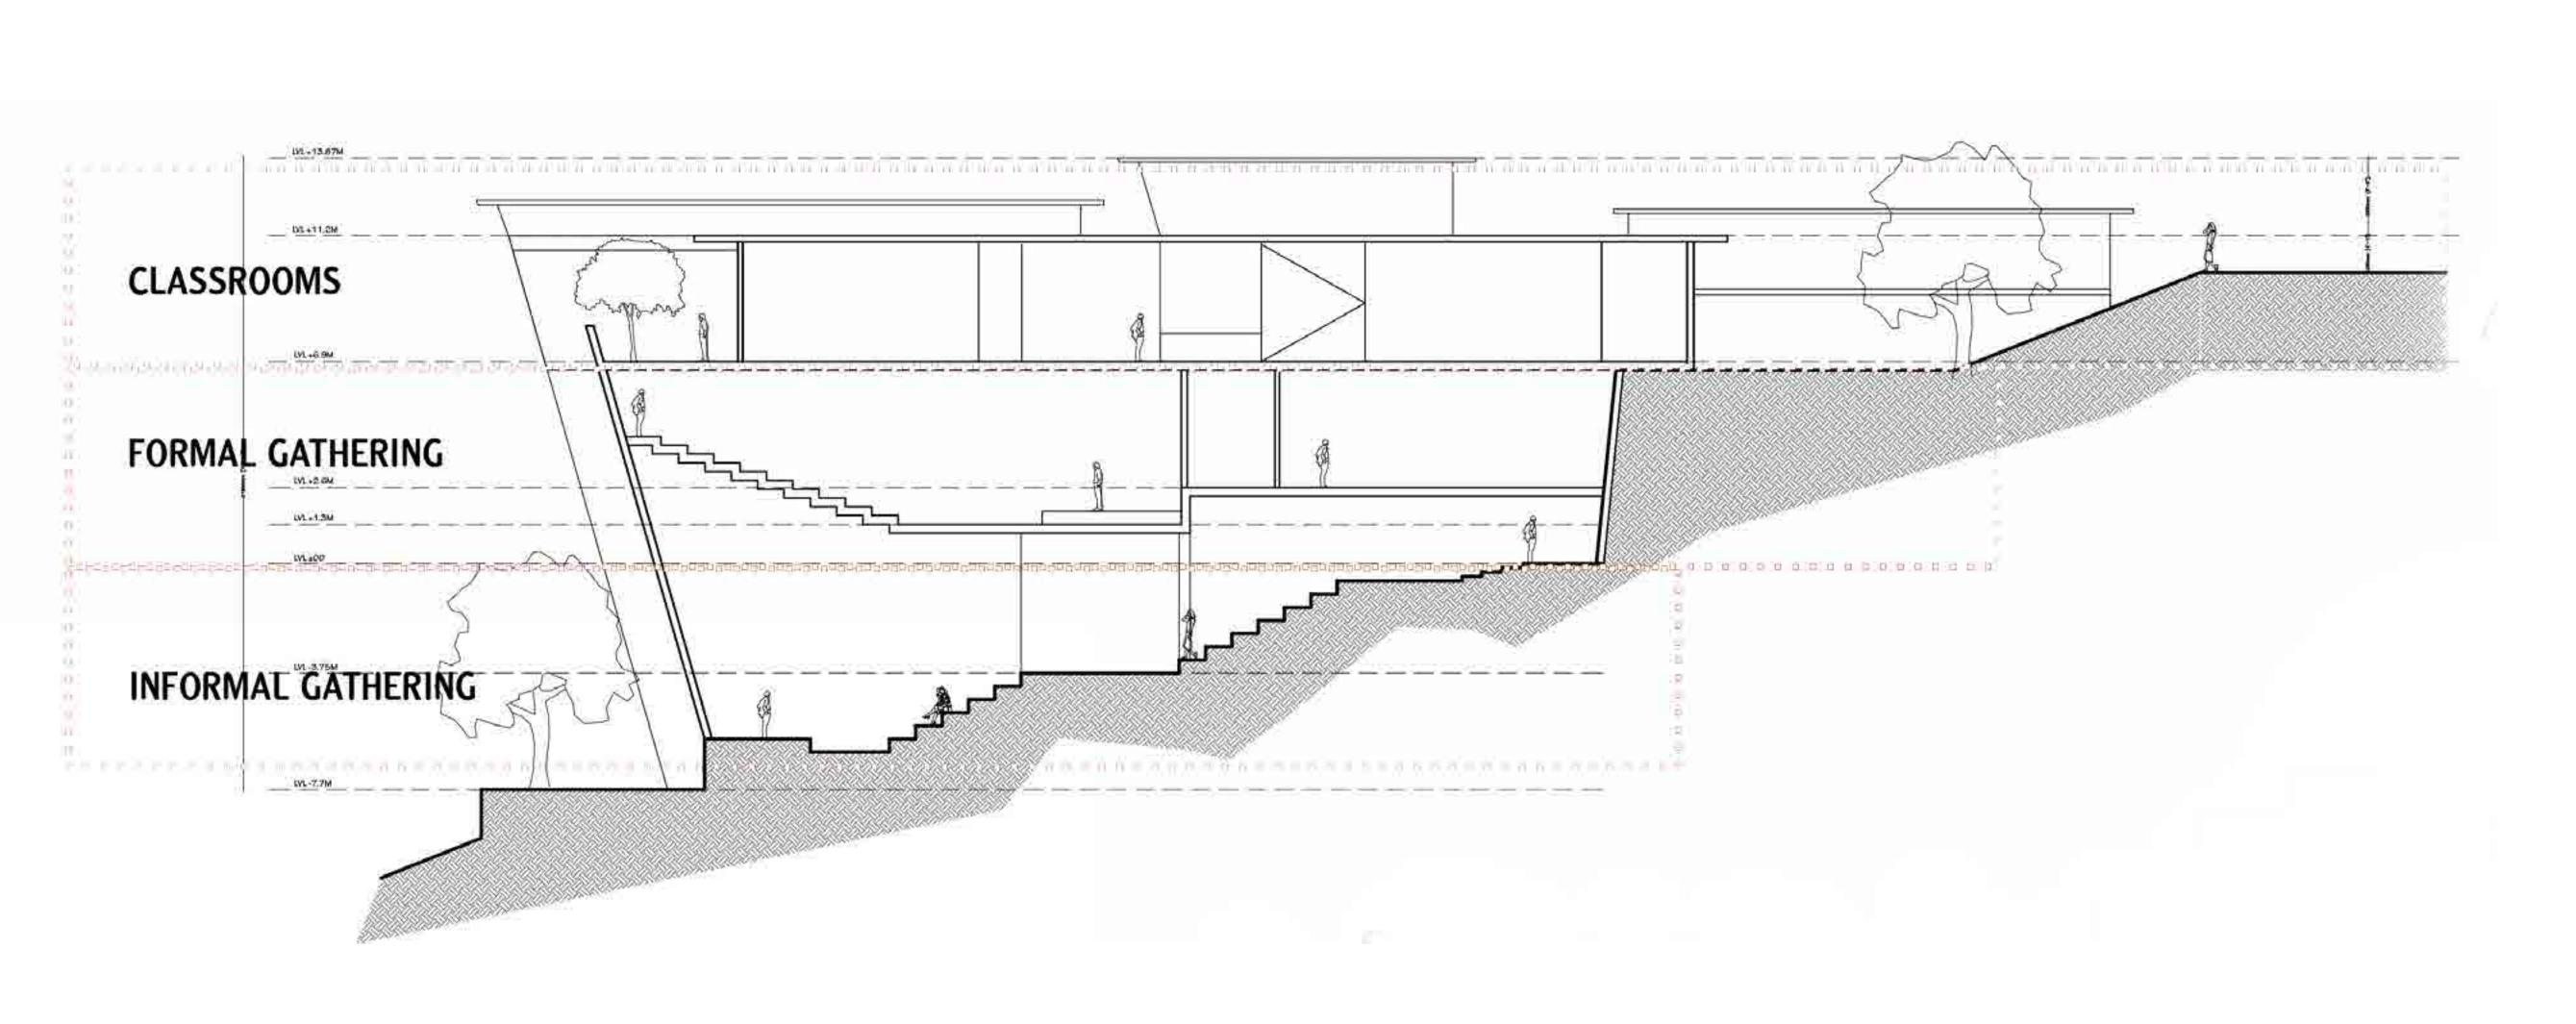

Holios Gtudio.com/Portfolios

design school

School for three different stream of design, in a high slope site.

levels - activity Concepts was intregrated indoor spaces that merge corridor spaces, were culture of vibrant design minds.