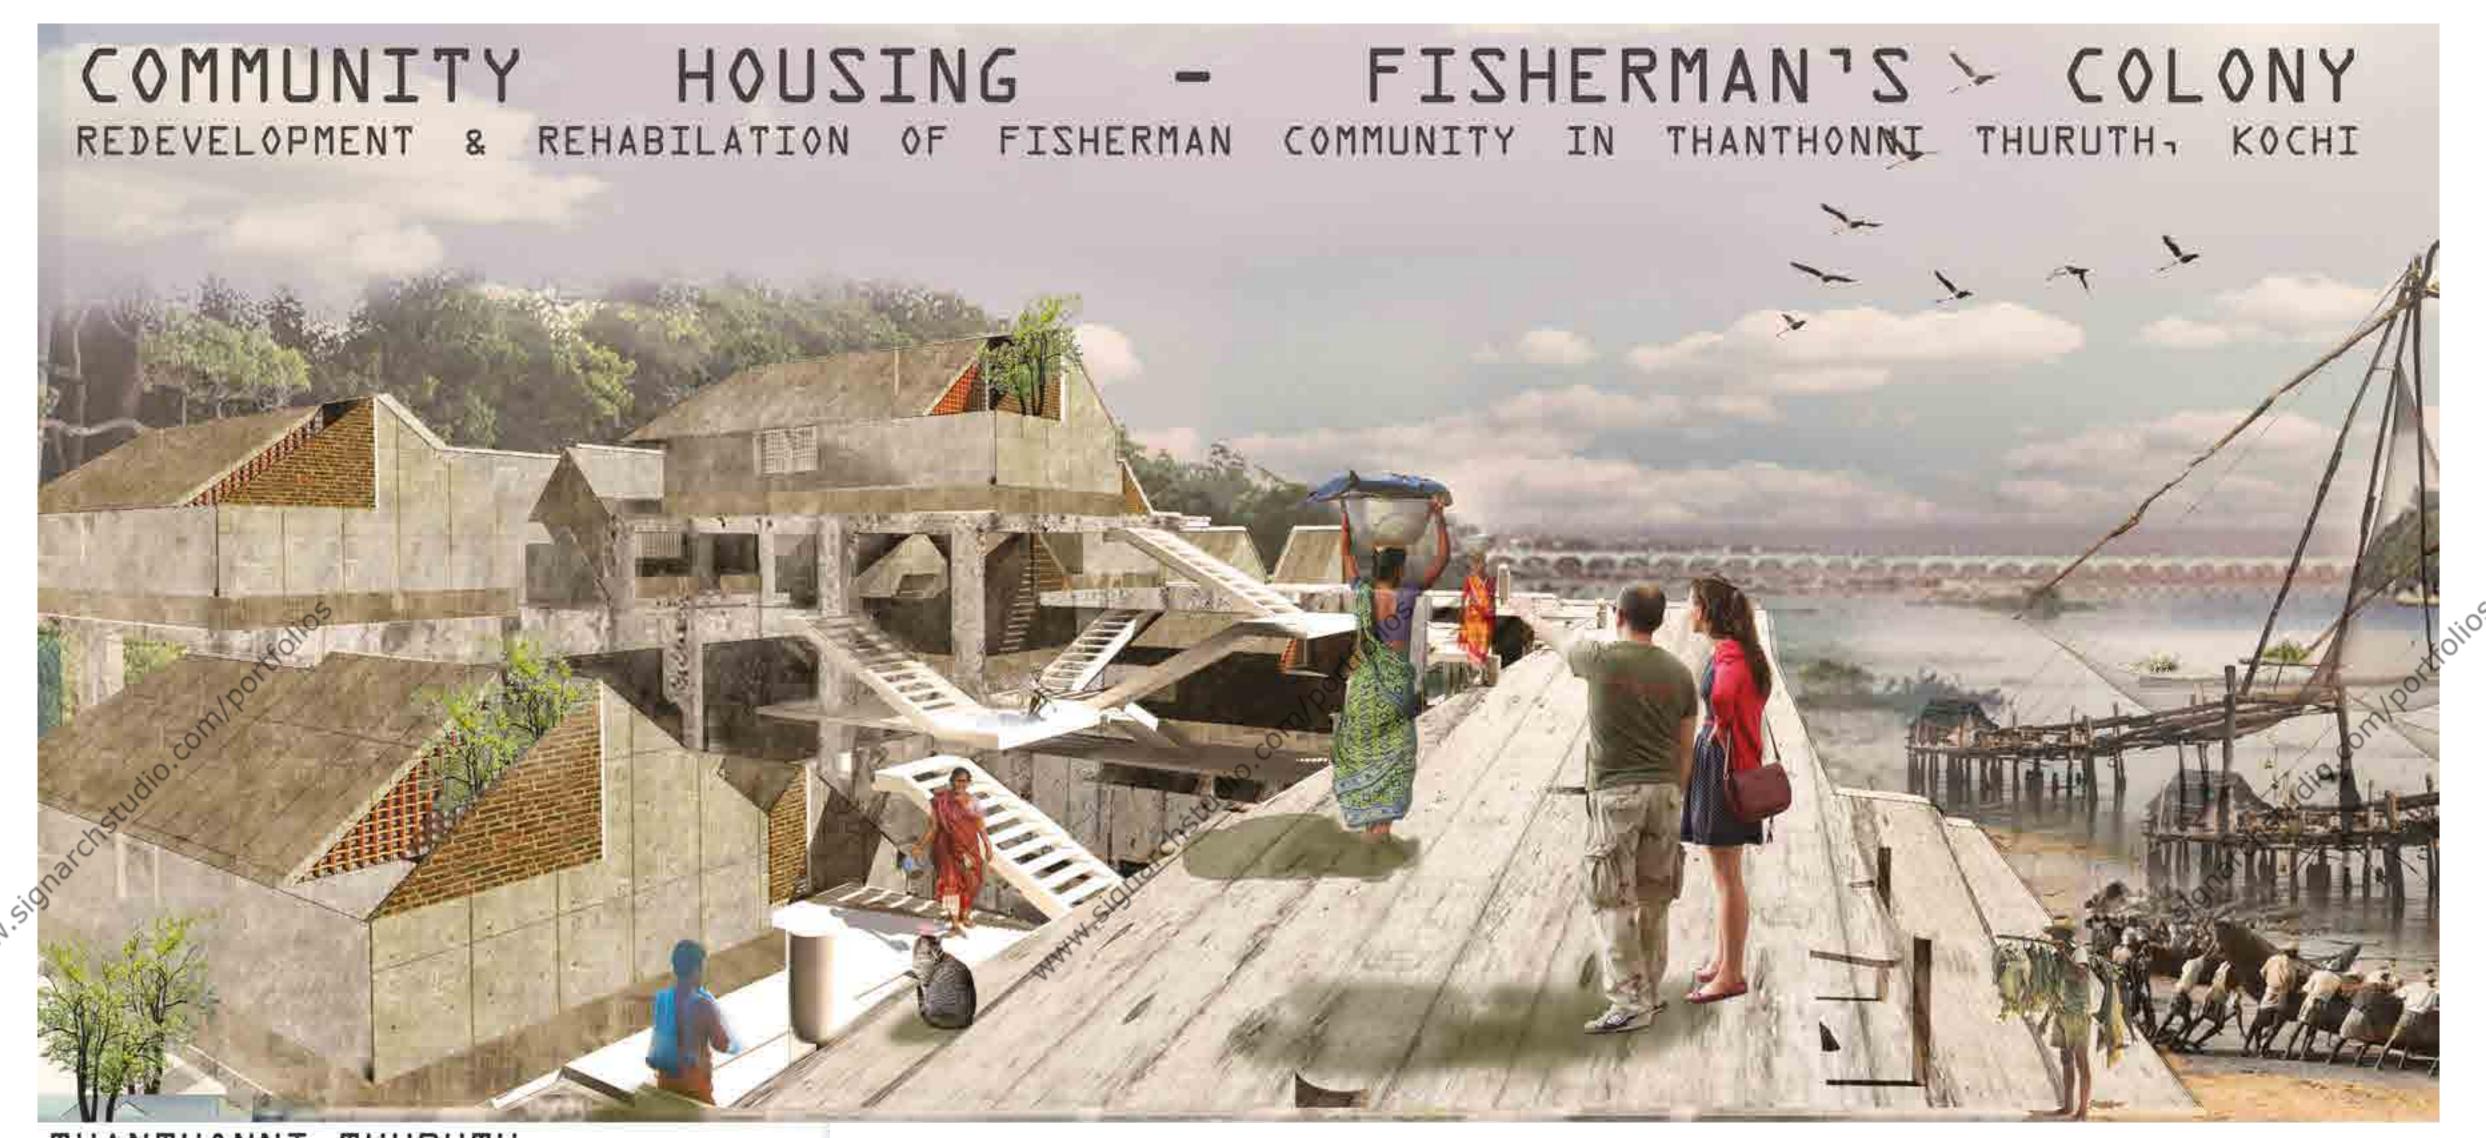

rudio.com/Portfolios

portfolio<sup>5</sup>

Visualisation for Suraj's Sheet

Eudio.com/Portfolios

olios studio com/portfolios

THANTHONNI THURUTH പ താനേ്താന്നി തുരുത്ത് Kochi പ India

Judio.com/Portfolios

olio<sup>5</sup>
Gtudio.com/portfolio<sup>6</sup>

Housing

Incremental

live - community - activity

Collage space of Fishermen's in the thanthonni thuruth Island, Kochi. self-employed / self dependend families whereas the earning through fishing and fish products.

Concept was vertical city that activity and living within the bounded space. Livespaces are incremental with the owner own the slab space, He or she can make his own living space.

tudio.com/portfolios

gtudio.com/portfolio