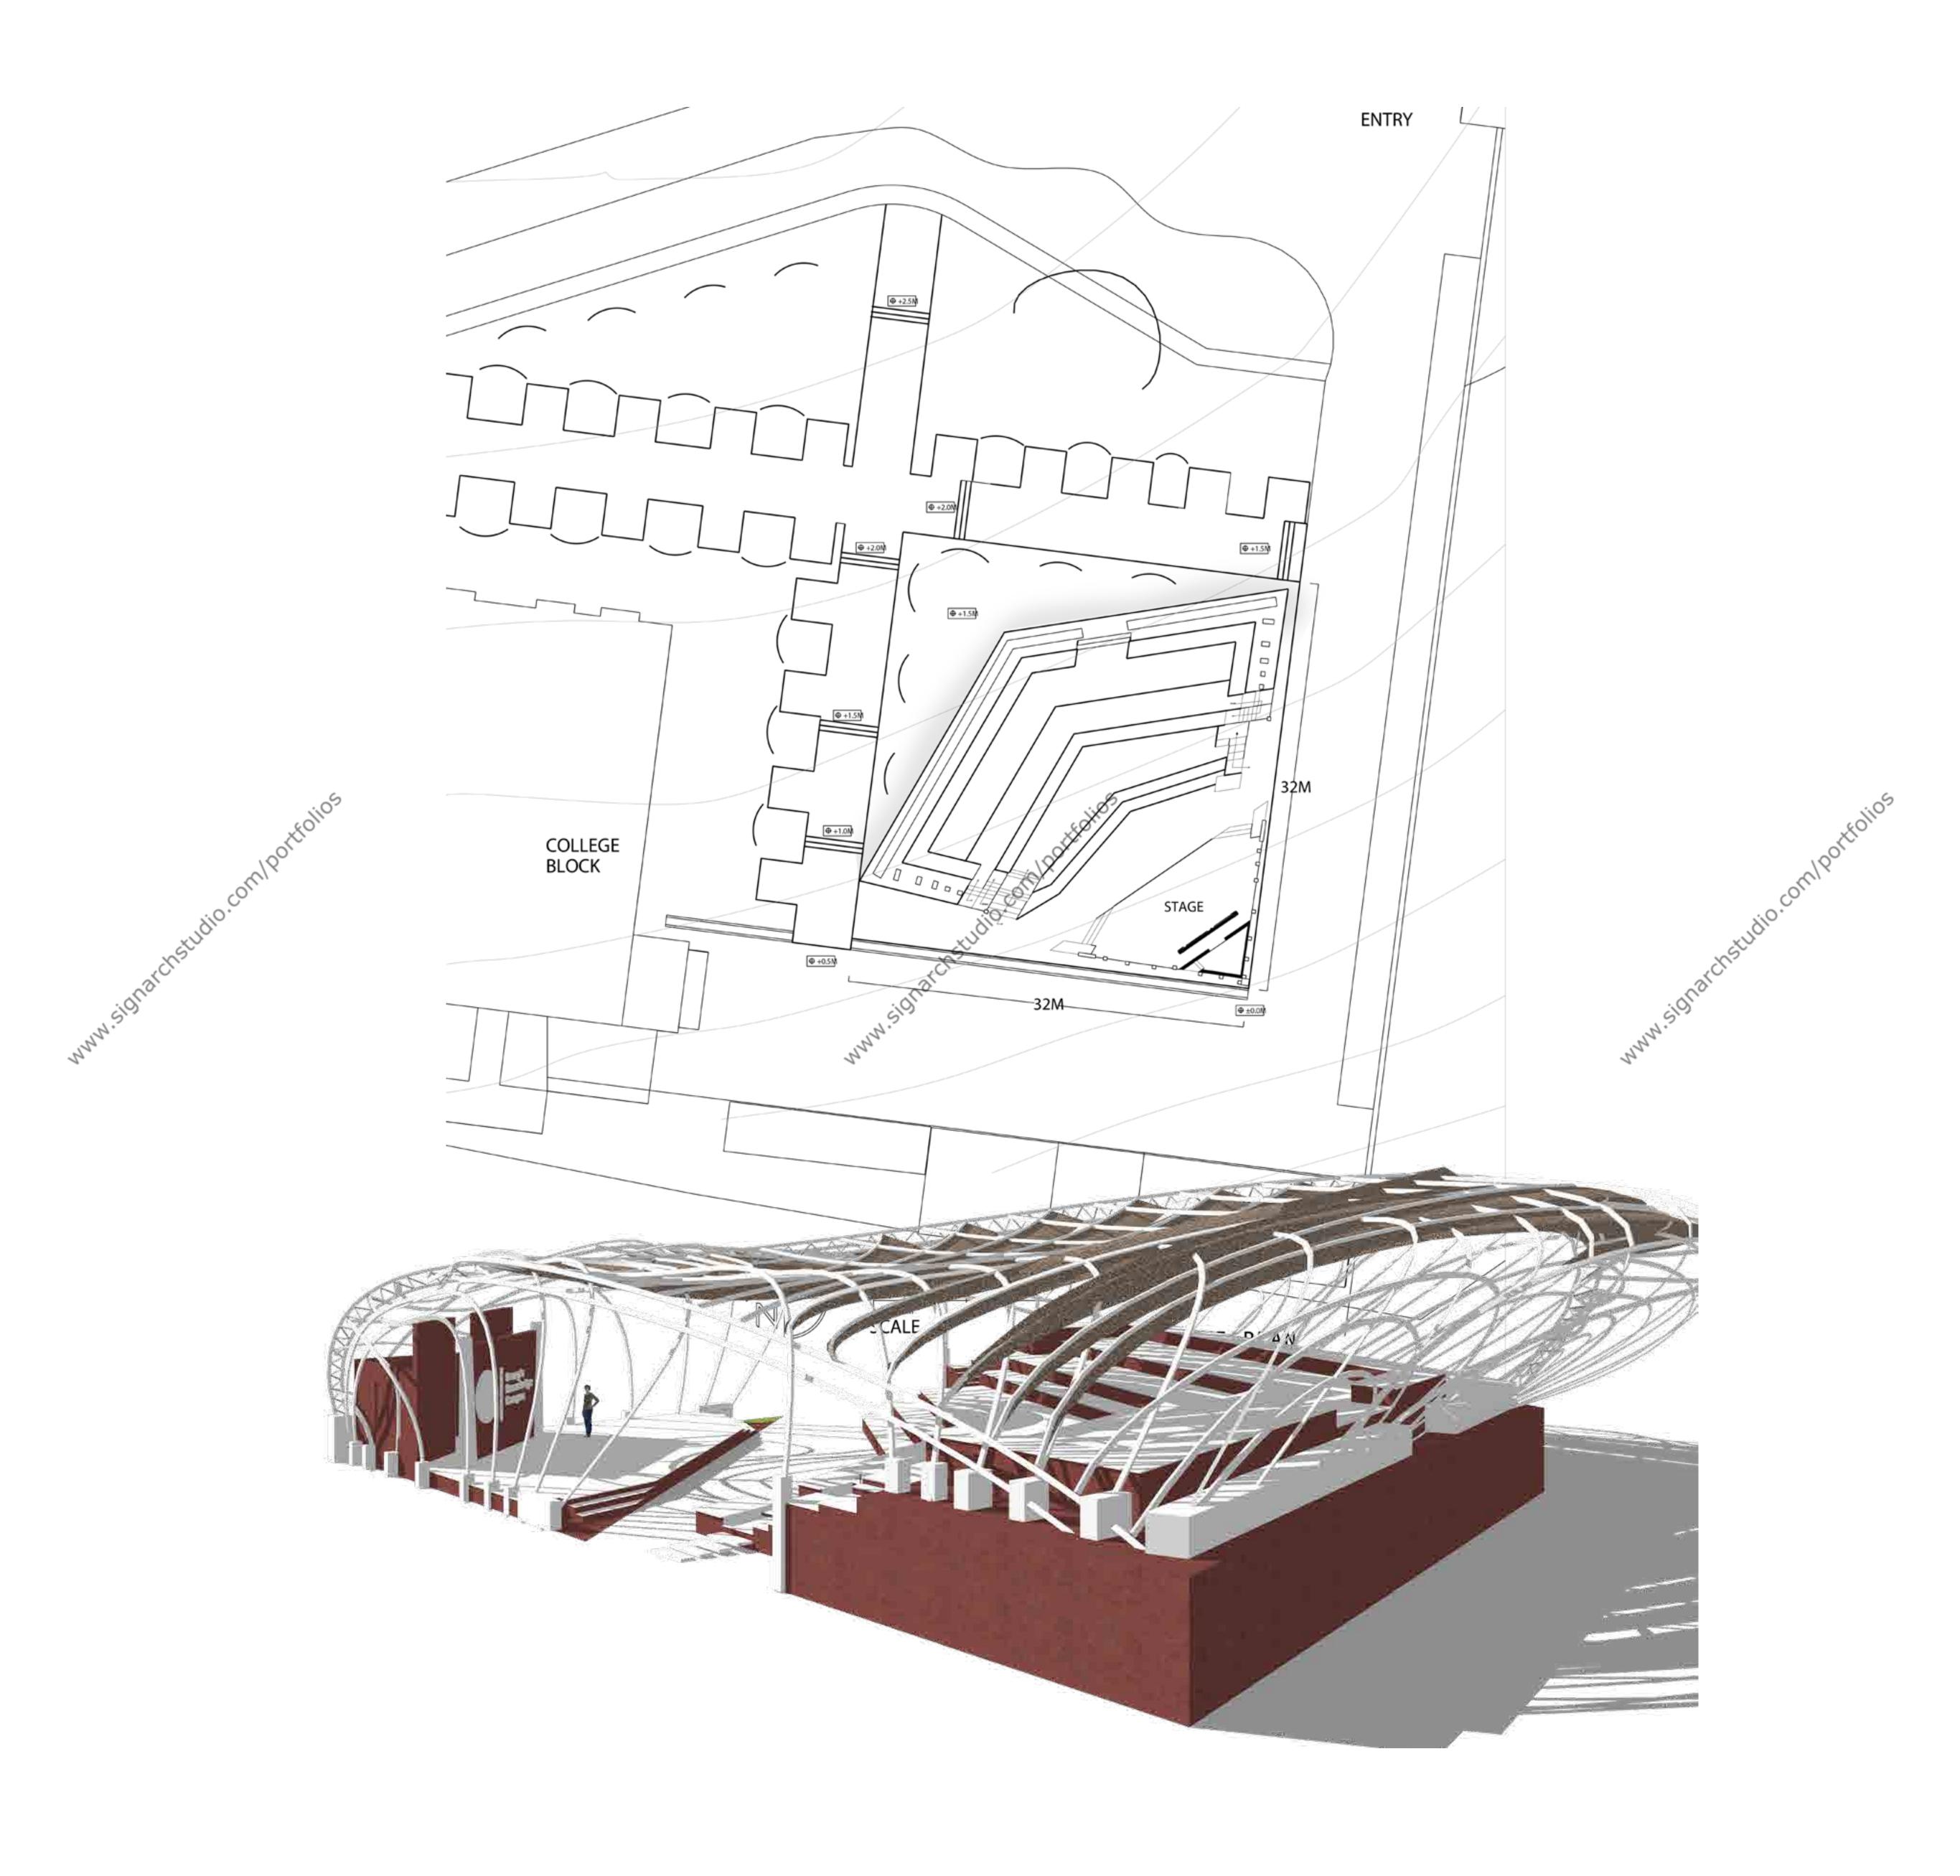

Art-cafe located near MG road Metro, Bengaluru.

Art Concept is brings court yard and levels as elemnts that merge the Expression activity of gallery and cafe in the busy street.

NWW. Signarchstud

Studio.com/Portfolios