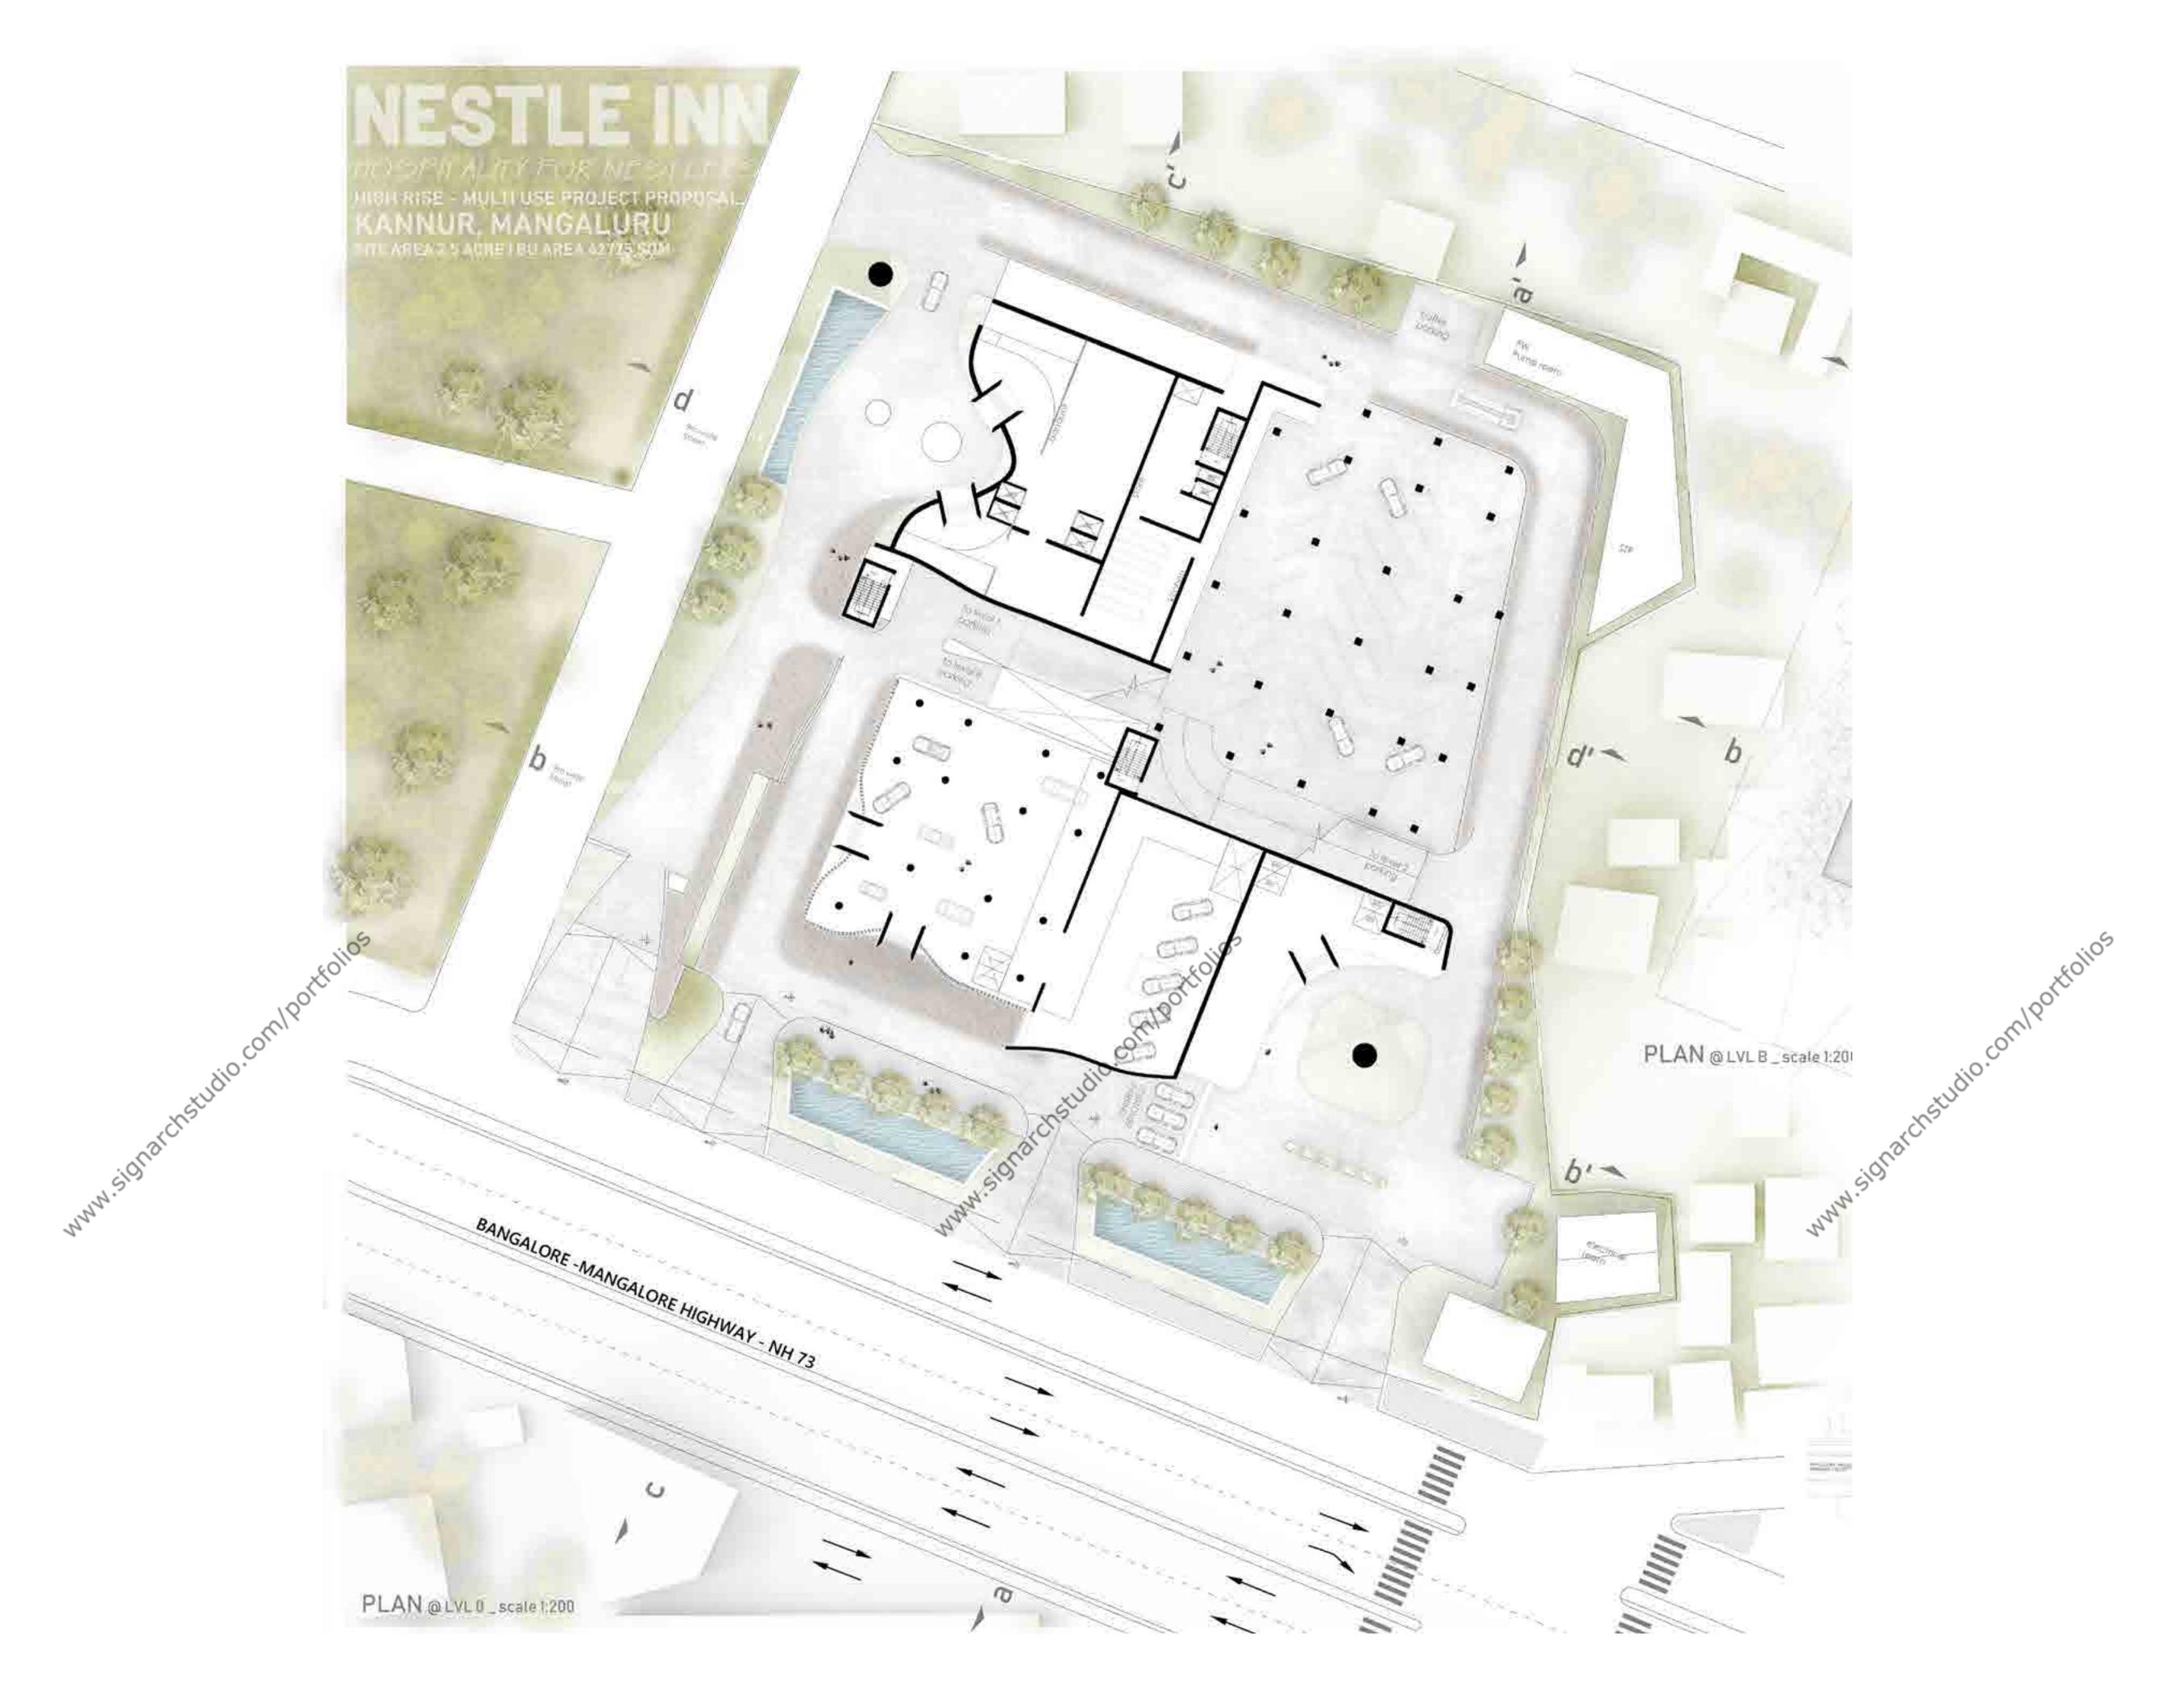

www.signarchstudio

NWW.Signarchstudi

Fudio.com/Portfolios

tolios com/Portfolios

Hotel - Car Showroom - Co workspaces

Highrise - Nest

Live - Work - Hold patrons in the site.

Hotel to live and hold with international amenities includes A car showroom and Co-work spaces.

Altogether forming a Nest that hold patrons in the site.

ctudio.com/portfolios

ctudio.com/portfolios

Studio.com/Portfolios

rudio.com/portfolios

Etudio comís

.signarchstudio.

ww.signarchstudio.