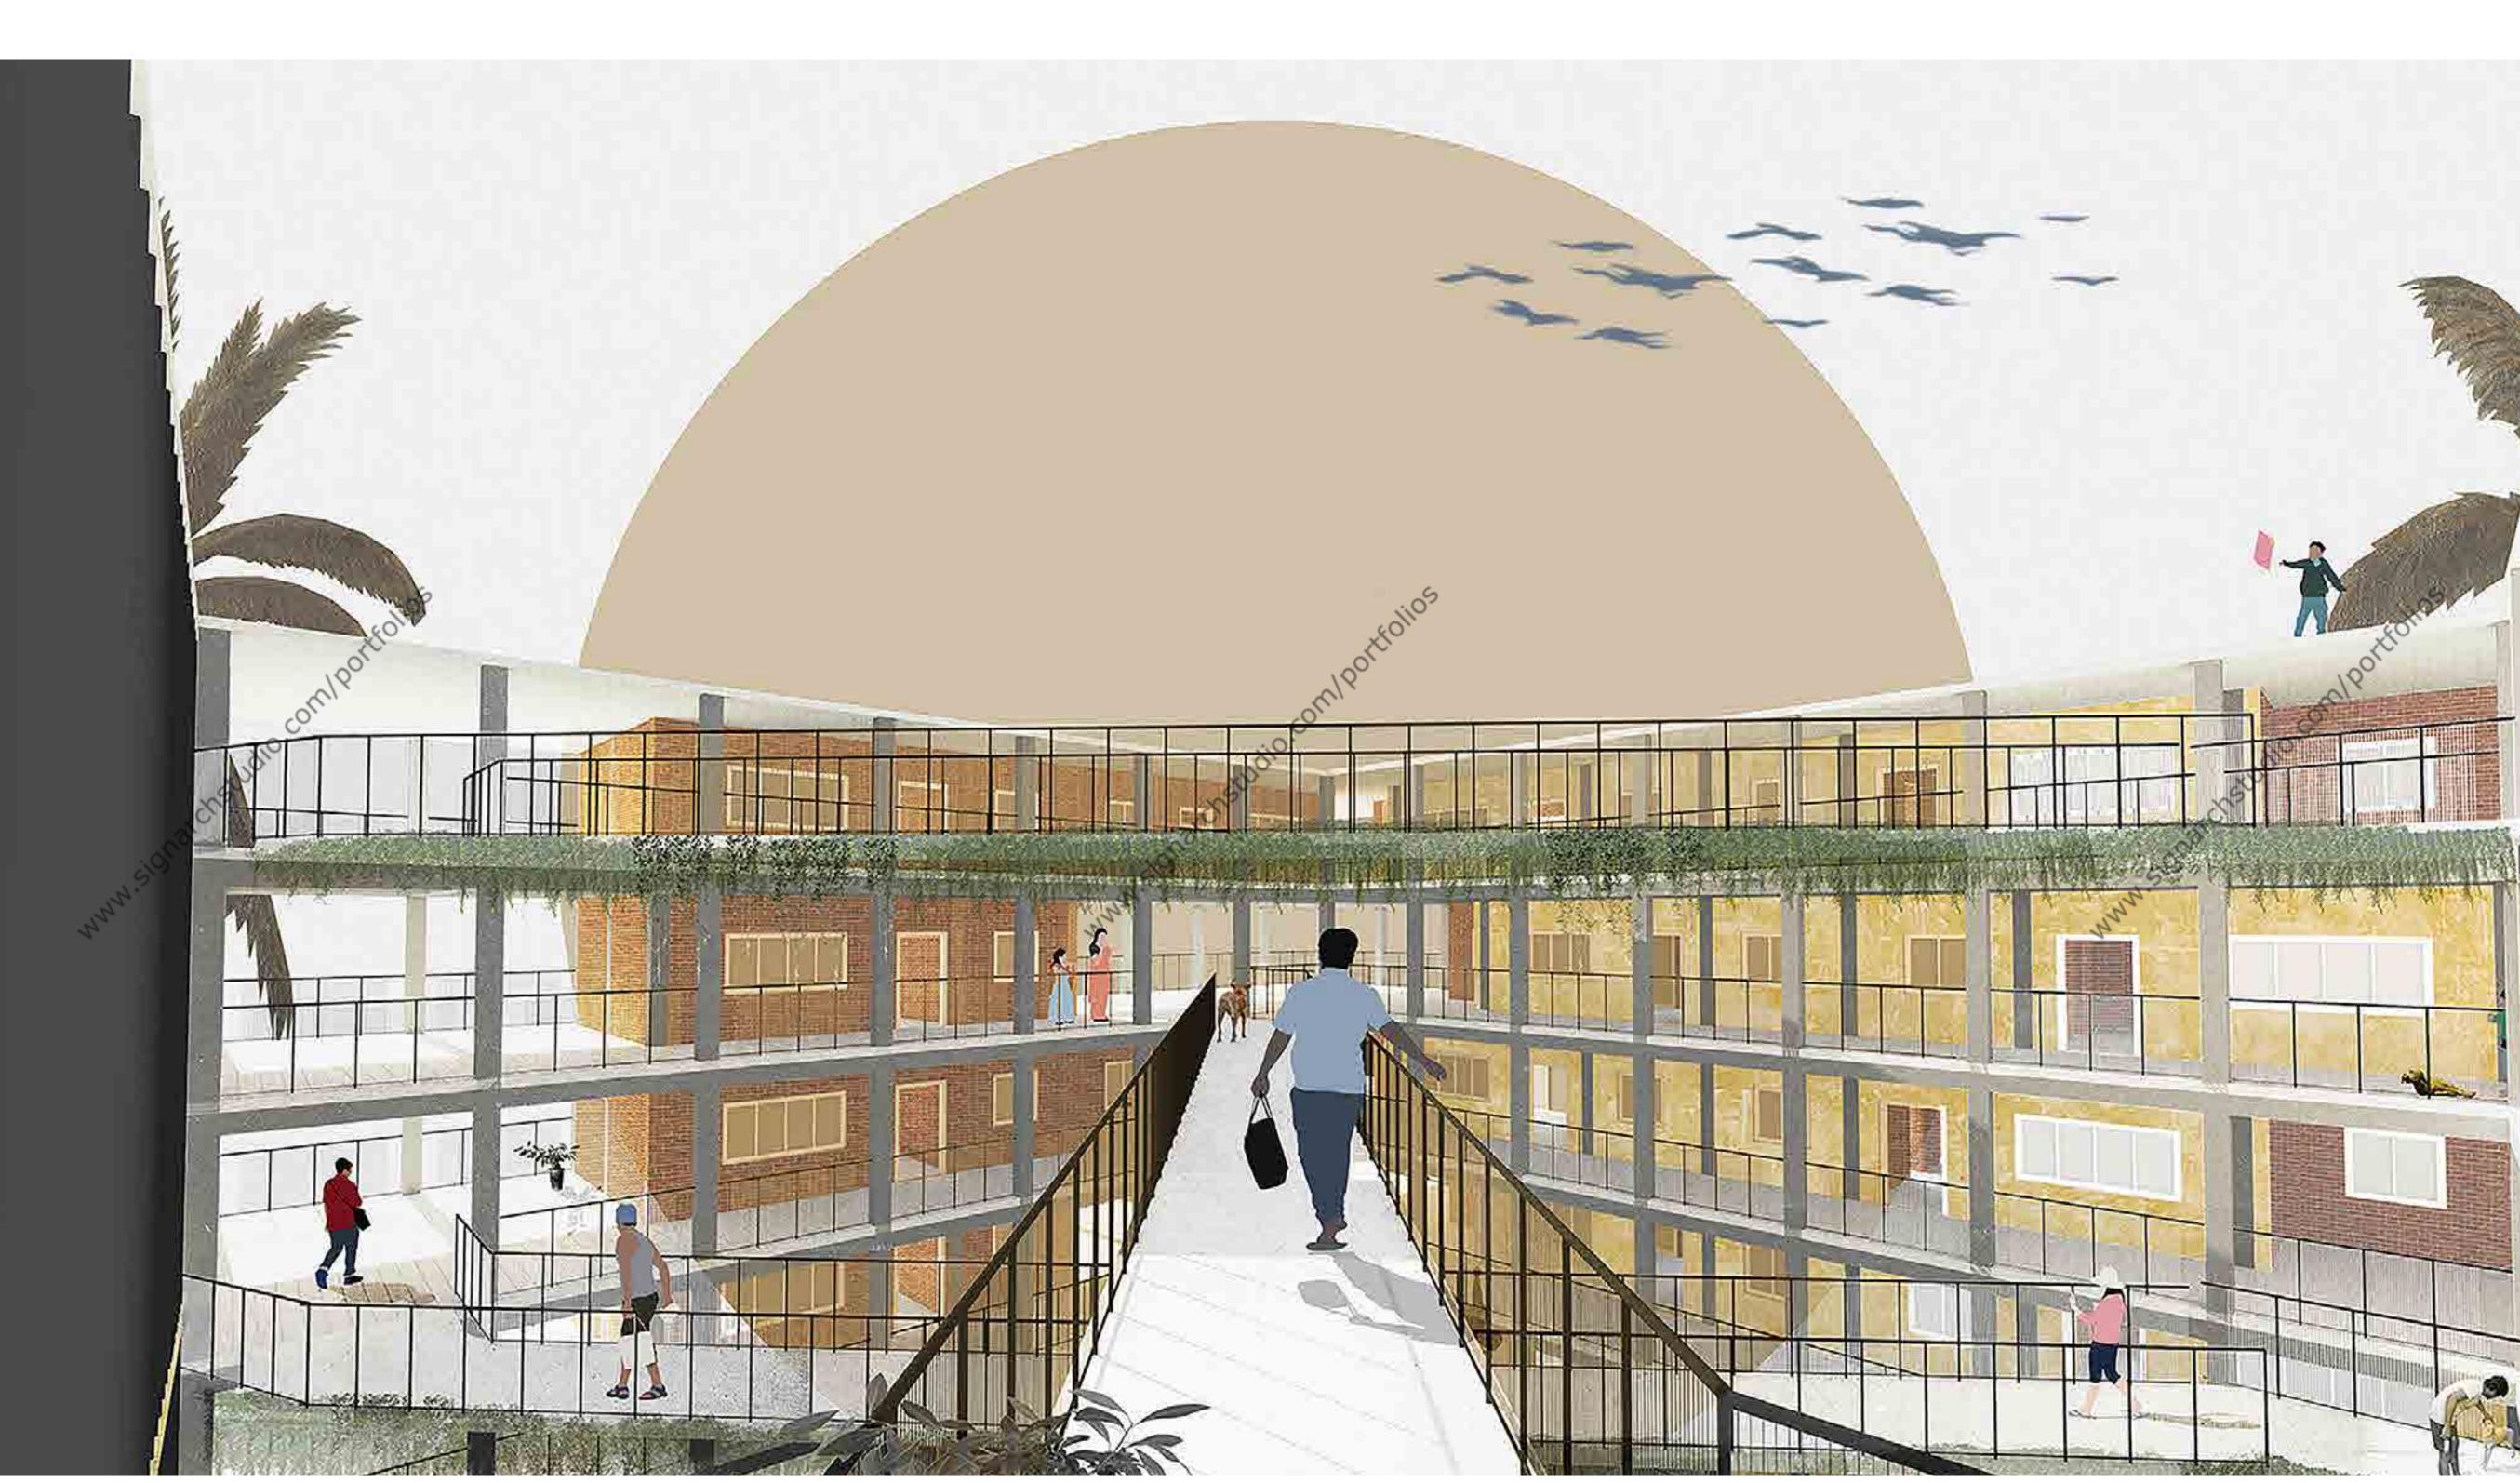

Housing

Incremental

live - community - activity

Collage space of Fishermen's in the thanthonni thuruth Island, Kochi. self-employed / self dependend families whereas the earning through fishing and fish products.

Concept was vertical city that activity and living within the bounded space. Livespaces are incremental with the owner own the slab space, He or she can make his own living space.

tudio.com/portfolios

gtudio.com/portfolio